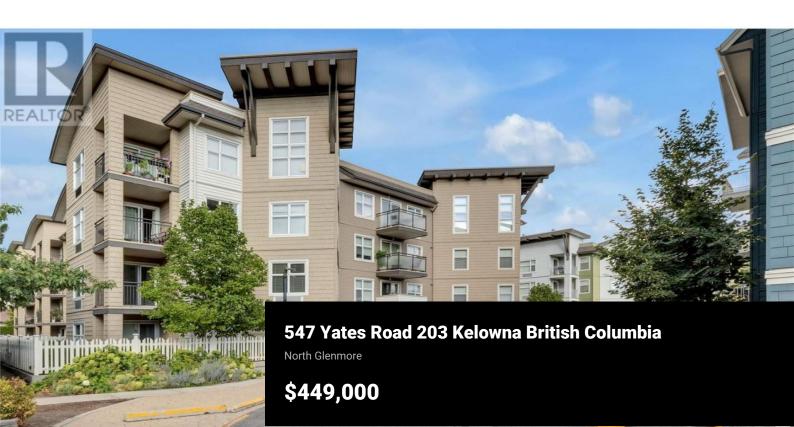

Welcome to The Verve, where modern design, convenience, and resort-style amenities come together in Kelowna's lively Glenmore community. This bright and spacious 2-bedroom, 2-bathroom condo offers a perfect blend of functionality and comfort. The open-concept living area is filled with natural light, creating a warm and inviting atmosphere. The kitchen is well-equipped with stainless steel appliances, including a new stove, and plenty of storage, while the primary bedroom features a walk-in closet and a private ensuite. There is also a new washer and dryer for your peace of mind. Perfect for families, pet owners, first-time buyers, or investors, this unit is in a highly sought-after location. It includes one secure underground parking stall and is currently vacant, allowing for quick possession. At The Verve, resort-inspired amenities make it easy to unwind, including an outdoor pool, a sandy beach volleyball court, and barbecue areas for entertaining. Situated just steps from parks, sports fields, and scenic walking trails, this home is ideal for those who love the outdoors. Plus, with local shops, restaurants, schools, and downtown Kelowna only minutes away, you'll enjoy the best of urban and recreational living. Don't miss this opportunity to own this stylish unit in one of Kelowna's most desirable communities! Whether you're looking for a new home or a smart investment, ...