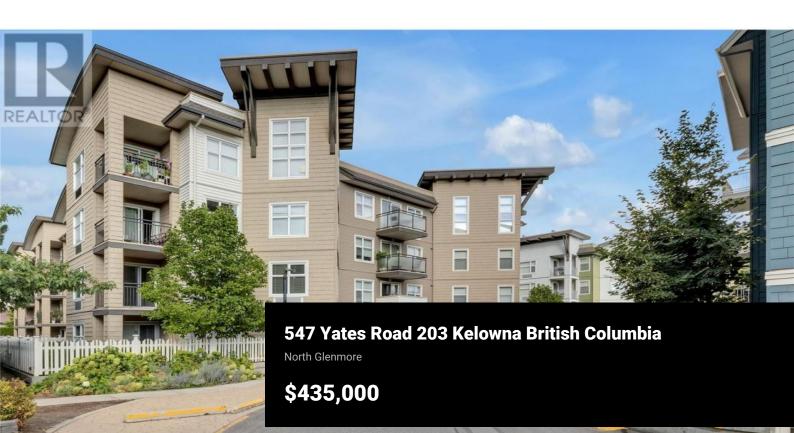

Welcome to The Verve, where modern design, convenience, and resort-style amenities come together in Kelowna's lively Glenmore community. This bright and spacious 2-bedroom, 2-bathroom condo offers a perfect blend of functionality and comfort. The open-concept living area is filled with natural light, creating a warm and inviting atmosphere. The kitchen is well-equipped with stainless steel appliances, including a new stove, and plenty of storage, while the primary bedroom features a walk-in closet and a private ensuite. There is also a new washer and dryer for your peace of mind. Perfect for families, pet owners, first-time buyers, or investors, this unit is in a highly sought-after location. It includes one secure underground parking stall and is currently vacant, allowing for quick possession. At The Verve, resort-inspired amenities make it easy to unwind, including an outdoor pool, a sandy beach volleyball court, and barbecue areas for entertaining. Situated just steps from parks, sports fields, and scenic walking trails, this home is ideal for those who love the outdoors. Plus, with local shops, restaurants, schools, and downtown Kelowna only minutes away, you'll enjoy the best of urban and recreational living. Don't miss this opportunity to own this stylish unit in one of Kelowna's most desirable communities! Whether you're looking for a new home or a smart investment, ...