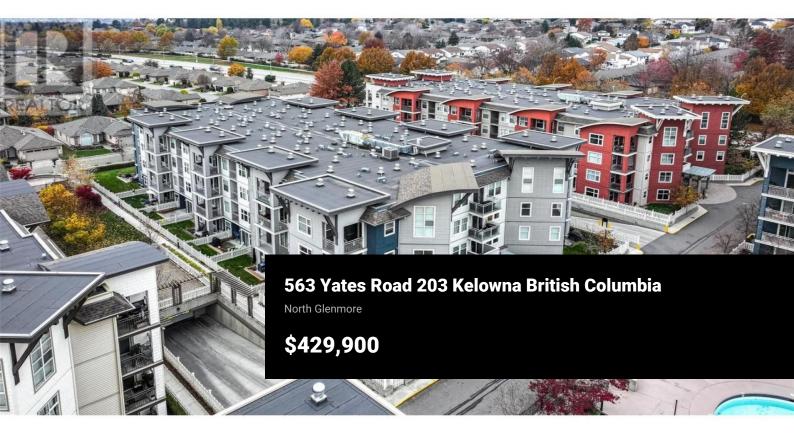

IMMEDIATE POSSESSION. Welcome to The Verve! This luxury complex has great amenities and is in a superb location. This 2 bedroom, 2 bathroom second floor unit boasts an open plan kitchen, dining and living area. The kitchen is spacious with generous worktop space, double S/S sink and electric stove. The breakfast bar adds extra counter top & seating space. The living room has great natural light from the large Patio doors which lead onto a covered deck. Spacious primary bedroom with a den / office, a walk-in closet and 4pc en-suite. There is a second bedroom on the opposite side of the unit. This is ideal for first time buyers or investors. Complex features outdoor inground pool, sand volleyball court, BBQ and patio area, secure heated underground parking (#145), 5' x 5' storage locker (#77). Easily accessible bus routes to University or Downtown. Shopping / coffee shops etc are a few minutes away by foot. Pet friendly complex, options include 2 x dogs with combined weight of 80 lb or 1 x dog up to 80 lb & 2 cats. (id:6769)