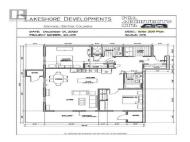

Welcome to Brightwater phase 2 SOUTHWEST CORNER UNIT!! Osoyoos's Newest Condo Development located on Lakeshore Drive and mere steps to Osoyoos Lake. Brand new and move in ready with immediate Possession. This two-bedroom two-bathroom unit has an open concept design with large window and patio doors that create bright airy living areas. The building has an elevator, and each unit comes with one underground heated secured parking stall. We know people love to get outside in the warm months, so all condos have spacious balconies with room for tables and chairs. Each unit also has storage rooms accessible from the balcony. Whether you are living or vacationing in Canada's Only Desert with the Canada's Warmest Lake, this is what living in a "Postcard" is all about. For more information, please reach out to LS. (id:6769)