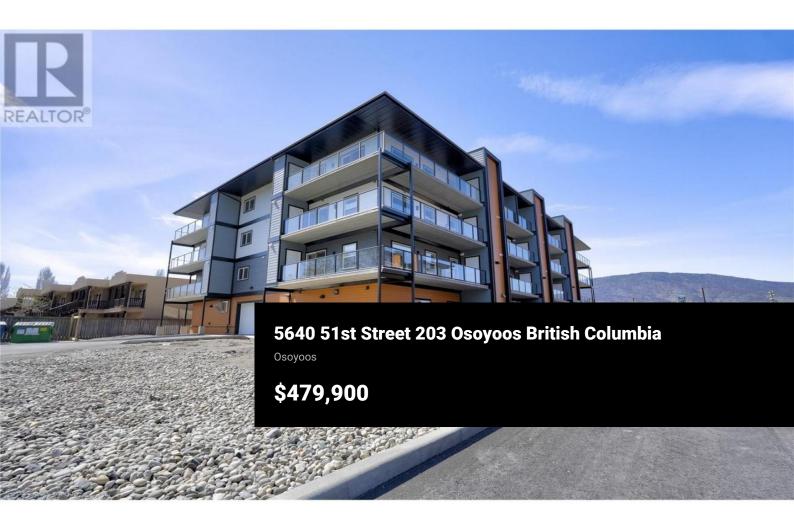

Welcome to Brightwater phase 2 SOUTHWEST CORNER UNIT!! Osoyoos's Newest Condo Development located on Lakeshore Drive and mere steps to Osoyoos Lake. Brand new and move in ready with immediate Possession. This two-bedroom two-bathroom unit has an open concept design with large window and patio doors that create bright airy living areas. The building has an elevator, and each unit comes with one underground heated secured parking stall. We know people love to get outside in the warm months, so all condos have spacious balconies with room for tables and chairs. Each unit also has storage rooms accessible from the balcony. Whether you are living or vacationing in Canada's Only Desert with the Canada's Warmest Lake, this is what living in a "Postcard" is all about. For more information, please reach out to LS. (id:6769)