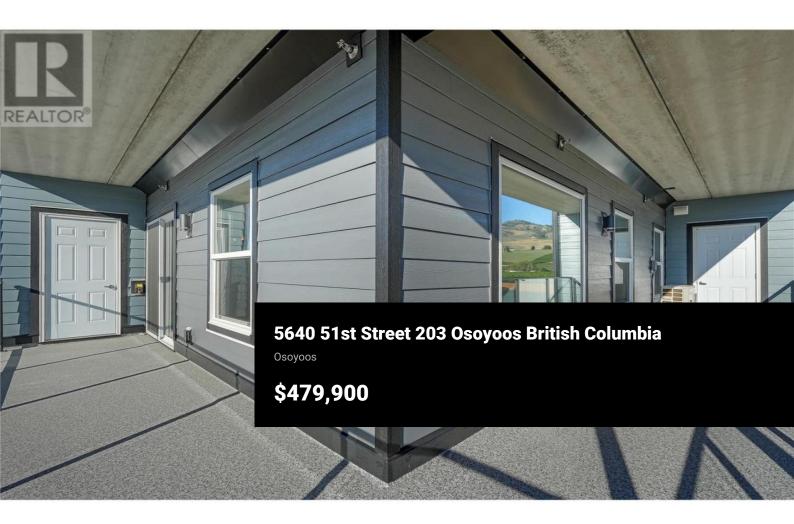

Welcome to Brightwater phase 2 SOUTHWEST CORNER UNIT!! Osoyoos's Newest Condo Development located on Lakeshore Drive and mere steps to Osoyoos Lake. Brand new and move in ready with immediate Possession. This two-bedroom two-bathroom unit has an open concept design with large window and patio doors that create bright airy living areas. The building has an elevator, and each unit comes with one underground heated secured parking stall. We know people love to get outside in the warm months, so all condos have spacious balconies with room for tables and chairs. Each unit also has storage rooms accessible from the balcony. Whether you are living or vacationing in Canada's Only Desert with the Canada's Warmest Lake, this is what living in a "Postcard" is all about. For more information, please reach out to LS. (id:6769)