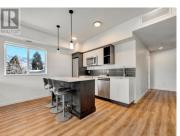

## \$499,000

FAITOR

Welcome to Sole Rutland, where convenience meets contemporary living! This spacious corner-unit 2-bedroom + den condo is in an unbeatable location--just steps to schools, a one-minute drive to all essential amenities, and only 10 minutes to UBC Okanagan. Whether you're heading to work or hitting the slopes, you'll love being only 40 minutes from Big White Ski Resort. The open-concept layout is perfect for entertaining, featuring a modern kitchen with stainless steel appliances, a stylish kitchen island, and in-suite laundry. Unwind on your private deck, enjoying both morning and evening sunshine. The primary bedroom boasts a walk-in closet and a 3-piece ensuite with a stand-up shower for ultimate comfort. Added perks include two parking spots and a secure storage locker. Don't miss your chance to own this move-in-ready unit in a thriving community! (id:6769)