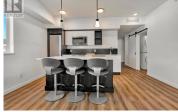

## \$499,000

FAITOR

Welcome to Sole Rutland, where convenience meets contemporary living! This spacious corner-unit 2-bedroom + den condo is in an unbeatable location--just steps to schools, a one-minute drive to all essential amenities, and only 10 minutes to UBC Okanagan. Whether you're heading to work or hitting the slopes, you'll love being only 40 minutes from Big White Ski Resort. The open-concept layout is perfect for entertaining, featuring a modern kitchen with stainless steel appliances, a stylish kitchen island, and in-suite laundry. Unwind on your private deck, enjoying both morning and evening sunshine. The primary bedroom boasts a walk-in closet and a 3-piece ensuite with a stand-up shower for ultimate comfort. Added perks include two parking spots and a secure storage locker. Don't miss your chance to own this move-in-ready unit in a thriving community! (id:6769)