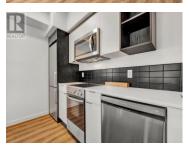

## \$499,000

FAITOR

Welcome to Sole Rutland, where convenience meets contemporary living! This spacious corner-unit 2-bedroom + den condo is in an unbeatable location--just steps to schools, a one-minute drive to all essential amenities, and only 10 minutes to UBC Okanagan. Whether you're heading to work or hitting the slopes, you'll love being only 40 minutes from Big White Ski Resort. The open-concept layout is perfect for entertaining, featuring a modern kitchen with stainless steel appliances, a stylish kitchen island, and in-suite laundry. Unwind on your private deck, enjoying both morning and evening sunshine. The primary bedroom boasts a walk-in closet and a 3-piece ensuite with a stand-up shower for ultimate comfort. Added perks include two parking spots and a secure storage locker. Don't miss your chance to own this move-in-ready unit in a thriving community! (id:6769)