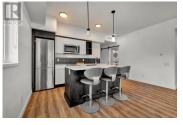

## \$499,000

FAITOR

Welcome to Sole Rutland, where convenience meets contemporary living! This spacious corner-unit 2-bedroom + den condo is in an unbeatable location--just steps to schools, a one-minute drive to all essential amenities, and only 10 minutes to UBC Okanagan. Whether you're heading to work or hitting the slopes, you'll love being only 40 minutes from Big White Ski Resort. The open-concept layout is perfect for entertaining, featuring a modern kitchen with stainless steel appliances, a stylish kitchen island, and in-suite laundry. Unwind on your private deck, enjoying both morning and evening sunshine. The primary bedroom boasts a walk-in closet and a 3-piece ensuite with a stand-up shower for ultimate comfort. Added perks include two parking spots and a secure storage locker. Don't miss your chance to own this move-in-ready unit in a thriving community! (id:6769)