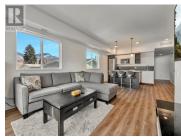

## \$499,000

FAITOR

Welcome to Sole Rutland, where convenience meets contemporary living! This spacious corner-unit 2-bedroom + den condo is in an unbeatable location--just steps to schools, a one-minute drive to all essential amenities, and only 10 minutes to UBC Okanagan. Whether you're heading to work or hitting the slopes, you'll love being only 40 minutes from Big White Ski Resort. The open-concept layout is perfect for entertaining, featuring a modern kitchen with stainless steel appliances, a stylish kitchen island, and in-suite laundry. Unwind on your private deck, enjoying both morning and evening sunshine. The primary bedroom boasts a walk-in closet and a 3-piece ensuite with a stand-up shower for ultimate comfort. Added perks include two parking spots and a secure storage locker. Don't miss your chance to own this move-in-ready unit in a thriving community! (id:6769)