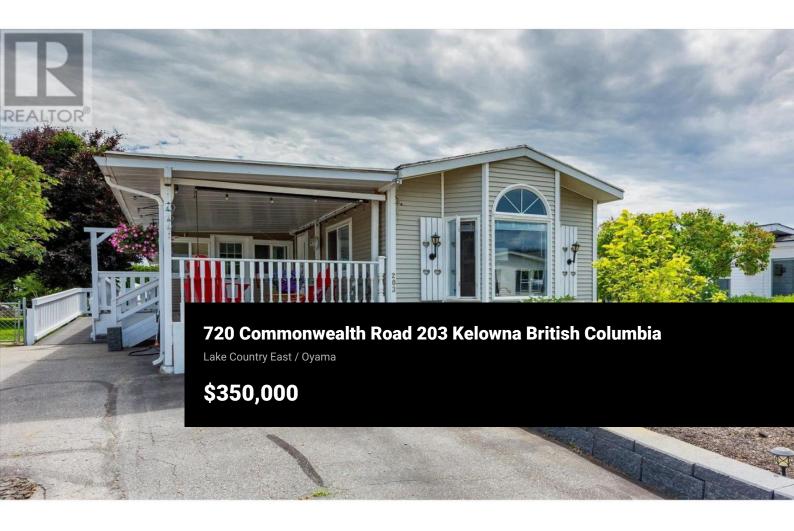

3 bedrooms, 3 bathrooms. Designed for wheelchair accessibility. Every detail has been attended to in this beautifully renovated and well-maintained home situated in the 55+ area of the park. Simply move in and appreciate the airy, skylit open layout. Unwind and relish the seclusion on your south-facing back sundeck or the north-facing covered tiled deck. It includes a remote-controlled awning for those moments when you want a break from the sun. The yard is meticulously cared for and fully enclosed. This is truly a MUST SEE! (id:6769)