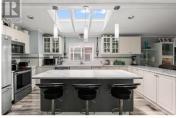

3 bedrooms, 3 bathrooms. Designed for wheelchair accessibility. Every detail has been attended to in this beautifully renovated and well-maintained home situated in the 55+ area of the park. Simply move in and appreciate the airy, skylit open layout. Unwind and relish the seclusion on your south-facing back sundeck or the north-facing covered tiled deck. It includes a remote-controlled awning for those moments when you want a break from the sun. The yard is meticulously cared for and fully enclosed. This is truly a MUST SEE! (id:6769)