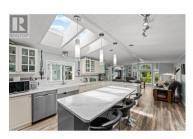

3 bedrooms, 3 bathrooms. Designed for wheelchair accessibility. Every detail has been attended to in this beautifully renovated and well-maintained home situated in the 55+ area of the park. Simply move in and appreciate the airy, skylit open layout. Unwind and relish the seclusion on your south-facing back sundeck or the north-facing covered tiled deck. It includes a remote-controlled awning for those moments when you want a break from the sun. The yard is meticulously cared for and fully enclosed. This is truly a MUST SEE! (id:6769)