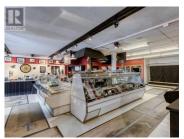

A fantastic commercial property centrally located in downtown Whitehorse. This amazing building has been a staple in our community since 1971; the main floor & apartment added in 1973, the back half added in 1976 & other upgrades throughout the years. Main floor and basement are vacant and ready for your next business idea. Sitting on a 9,991 sqft Lot with approximately 12 parking spots. Overall building is approximately 7,400 sqft on 3 floors which includes a top floor condo with 3 bed/2 bath and with a private 2,500 sqft deck. Condo under fixed lease until March 31, 2026. Previously operated as a restaurant-style deli with an attractive sit-down dining area. Retail space, kitchen, offices, storage & bathrooms; lower level has loading doors to the spacious prep area, office and storage. 2024 new rolled roofing & 2018 new oil tank. Equipment and walk-in coolers not included. Previous utilities & current condo lease agreement are available upon request to qualified Buyers. (id:6769)