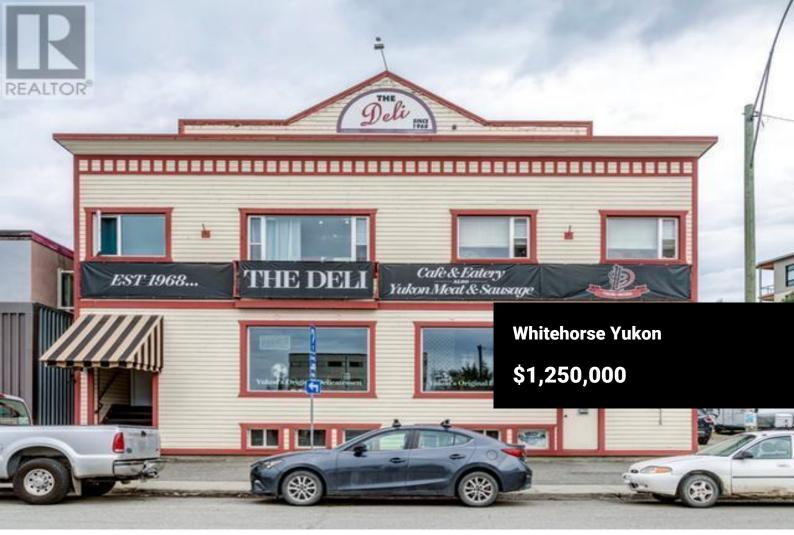

A fantastic commercial property centrally located in downtown Whitehorse. This amazing building has been a staple in our community since 1971; the main floor & apartment added in 1973, the back half added in 1976 & other upgrades throughout the years. Main floor and basement are vacant and ready for your next business idea. Sitting on a 9,991 sqft Lot with approximately 12 parking spots. Overall building is approximately 7,400 sqft on 3 floors which includes a top floor condo with 3 bed/2 bath and with a private 2,500 sqft deck. Condo under fixed lease until March 31, 2026. Previously operated as a restaurant-style deli with an attractive sit-down dining area. Retail space, kitchen, offices, storage & bathrooms; lower level has loading doors to the spacious prep area, office and storage. 2024 new rolled roofing & 2018 new oil tank. Equipment and walk-in coolers not included. Previous utilities & current condo lease agreement are available upon request to qualified Buyers. (id:6769)