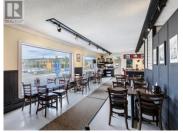

A fantastic commercial property centrally located in downtown Whitehorse. This amazing building has been a staple in our community since 1971; the main floor & apartment added in 1973, the back half added in 1976 & other upgrades throughout the years. Main floor and basement are vacant and ready for your next business idea. Sitting on a 9,991 sqft Lot with approximately 12 parking spots. Overall building is approximately 7,400 sqft on 3 floors which includes a top floor condo with 3 bed/2 bath and with a private 2,500 sqft deck. Condo under fixed lease until March 31, 2026. Previously operated as a restaurant-style deli with an attractive sit-down dining area. Retail space, kitchen, offices, storage & bathrooms; lower level has loading doors to the spacious prep area, office and storage. 2024 new rolled roofing & 2018 new oil tank. Equipment and walk-in coolers not included. Previous utilities & current condo lease agreement are available upon request to qualified Buyers. (id:6769)