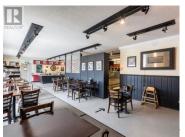

A fantastic commercial property centrally located in downtown Whitehorse. This amazing building has been a staple in our community since 1971; the main floor & apartment added in 1973, the back half added in 1976 & other upgrades throughout the years. Main floor and basement are vacant and ready for your next business idea. Sitting on a 9,991 sqft Lot with approximately 12 parking spots. Overall building is approximately 7,400 sqft on 3 floors which includes a top floor condo with 3 bed/2 bath and with a private 2,500 sqft deck. Condo under fixed lease until March 31, 2026. Previously operated as a restaurant-style deli with an attractive sit-down dining area. Retail space, kitchen, offices, storage & bathrooms; lower level has loading doors to the spacious prep area, office and storage. 2024 new rolled roofing & 2018 new oil tank. Equipment and walk-in coolers not included. Previous utilities & current condo lease agreement are available upon request to qualified Buyers. (id:6769)