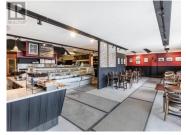

A fantastic commercial property centrally located in downtown Whitehorse. This amazing building has been a staple in our community since 1971; the main floor & apartment added in 1973, the back half added in 1976 & other upgrades throughout the years. Main floor and basement are vacant and ready for your next business idea. Sitting on a 9,991 sqft Lot with approximately 12 parking spots. Overall building is approximately 7,400 sqft on 3 floors which includes a top floor condo with 3 bed/2 bath and with a private 2,500 sqft deck. Condo under fixed lease until March 31, 2026. Previously operated as a restaurant-style deli with an attractive sit-down dining area. Retail space, kitchen, offices, storage & bathrooms; lower level has loading doors to the spacious prep area, office and storage. 2024 new rolled roofing & 2018 new oil tank. Equipment and walk-in coolers not included. Previous utilities & current condo lease agreement are available upon request to qualified Buyers. (id:6769)