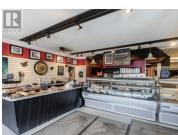

A fantastic commercial property centrally located in downtown Whitehorse. This amazing building has been a staple in our community since 1971; the main floor & apartment added in 1973, the back half added in 1976 & other upgrades throughout the years. Main floor and basement are vacant and ready for your next business idea. Sitting on a 9,991 sqft Lot with approximately 12 parking spots. Overall building is approximately 7,400 sqft on 3 floors which includes a top floor condo with 3 bed/2 bath and with a private 2,500 sqft deck. Condo under fixed lease until March 31, 2026. Previously operated as a restaurant-style deli with an attractive sit-down dining area. Retail space, kitchen, offices, storage & bathrooms; lower level has loading doors to the spacious prep area, office and storage. 2024 new rolled roofing & 2018 new oil tank. Equipment and walk-in coolers not included. Previous utilities & current condo lease agreement are available upon request to qualified Buyers. (id:6769)