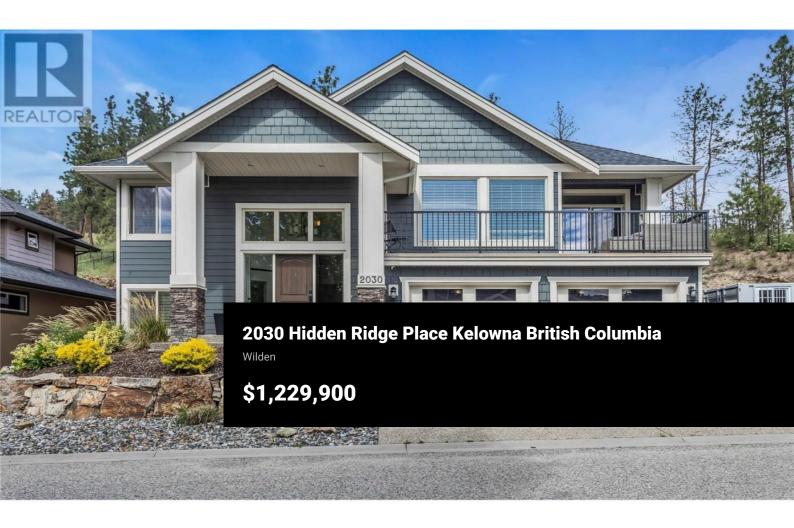

Built by the renowned Rykon Homes, this well-appointed 5-bedroom residence is located in the prestigious Wilden neighbourhood-known for its natural beauty and extensive hiking and biking trails just outside your back door. Situated on a safe and quiet cul-de-sac, the home offers both privacy and tranguility, with a low-maintenance backyard that's perfect for pets. The bright foyer welcomes you with soaring ceilings and a private step-down home office. Families will enjoy three bedrooms on the upper level and two on the lower, offering excellent potential for a secondary suite while still providing ample living space for a growing family. The open-concept layout is ideal for entertaining, with a spacious kitchen that flows effortlessly into the dining area and living room. Breathtaking mountain views from the main living area and deck, with natural light pouring in throughout the day to create a warm and inviting atmosphere. Hardwood flooring throughout the home and fresh paint throughout the interior. Designed for energy efficiency and built to the highest standards, this home offers unparalleled peace and tranquility. Wilden is one of Kelowna's most sought-after communities, celebrated for its forested surroundings, immediate access to nature, and close proximity to the downtown core, Kelowna International Airport, UBCO, and a range of top-tier amenities. Experience a ra...