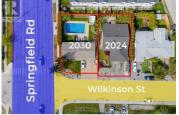

First time on MLS! This flat, 0.15Acre Lot, in the Capri Landmark Urban area is perfect for its next great use. Purchase the adjoining lot as a land assembly that is for sale at 2024 Wilinson, and have the flexibility to build the size needed for the immediate area. One side of this lot faces Springfield, offering multiple opportunities for redevelopment. Bus route out the door, and inside the sought-after UC2 core area for development. Bring your ideas! This Urban Centre Zoning, allows 4- 6 story apartments, Townhomes/apartment combo. Close proximity to all major amenities, grocery stores, schools, restaurants, Kelowna downtown, and easy access to Highway 97. Conceptual plan included for 16 units with on-grade parking\* (id:6769)