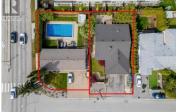

First time on MLS! This flat, 0.15Acre Lot, in the Capri Landmark Urban area is perfect for its next great use. Purchase the adjoining lot as a land assembly that is for sale at 2024 Wilinson, and have the flexibility to build the size needed for the immediate area. One side of this lot faces Springfield, offering multiple opportunities for redevelopment. Bus route out the door, and inside the sought-after UC2 core area for development. Bring your ideas! This Urban Centre Zoning, allows 4- 6 story apartments, Townhomes/apartment combo. Close proximity to all major amenities, grocery stores, schools, restaurants, Kelowna downtown, and easy access to Highway 97. Conceptual plan included for 16 units with on-grade parking\* (id:6769)