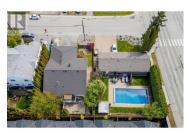

First time on MLS! This flat, 0.15Acre Lot, in the Capri Landmark Urban area is perfect for its next great use. Purchase the adjoining lot as a land assembly that is for sale at 2024 Wilinson, and have the flexibility to build the size needed for the immediate area. One side of this lot faces Springfield, offering multiple opportunities for redevelopment. Bus route out the door, and inside the sought-after UC2 core area for development. Bring your ideas! This Urban Centre Zoning, allows 4- 6 story apartments, Townhomes/apartment combo. Close proximity to all major amenities, grocery stores, schools, restaurants, Kelowna downtown, and easy access to Highway 97. Conceptual plan included for 16 units with on-grade parking\* (id:6769)