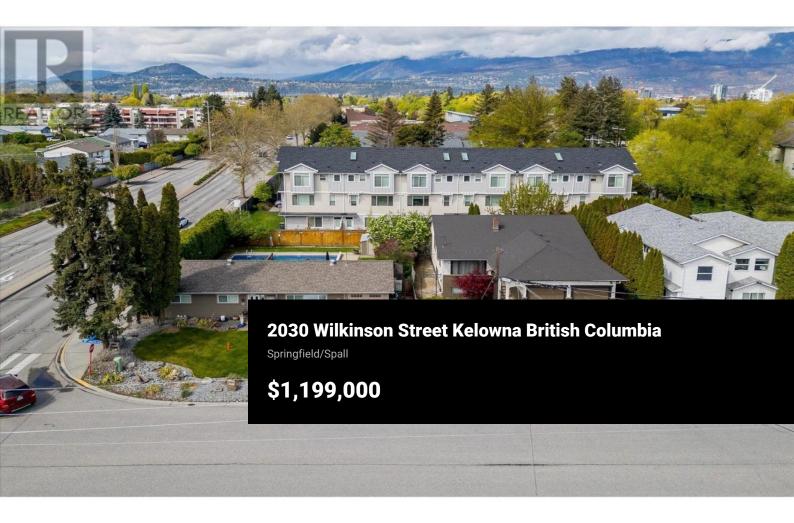

First time on MLS! This flat, 0.15Acre Lot, in the Capri Landmark Urban area is perfect for its next great use. Purchase the adjoining lot as a land assembly that is for sale at 2024 Wilinson, and have the flexibility to build the size needed for the immediate area. One side of this lot faces Springfield, offering multiple opportunities for redevelopment. Bus route out the door, and inside the sought-after UC2 core area for development. Bring your ideas! This Urban Centre Zoning, allows 4- 6 story apartments, Townhomes/apartment combo. Close proximity to all major amenities, grocery stores, schools, restaurants, Kelowna downtown, and easy access to Highway 97. Conceptual plan included for 16 units with on-grade parking\* (id:6769)