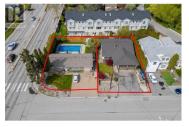

First time on MLS! This flat, 0.15Acre Lot, in the Capri Landmark Urban area is perfect for its next great use. Purchase the adjoining lot as a land assembly that is for sale at 2024 Wilinson, and have the flexibility to build the size needed for the immediate area. One side of this lot faces Springfield, offering multiple opportunities for redevelopment. Bus route out the door, and inside the sought-after UC2 core area for development. Bring your ideas! This Urban Centre Zoning, allows 4- 6 story apartments, Townhomes/apartment combo. Close proximity to all major amenities, grocery stores, schools, restaurants, Kelowna downtown, and easy access to Highway 97. Conceptual plan included for 16 units with on-grade parking\* (id:6769)