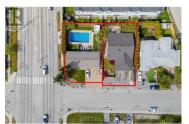

First time on MLS! This flat, 0.15Acre Lot, in the Capri Landmark Urban area is perfect for its next great use. Purchase the adjoining lot as a land assembly that is for sale at 2024 Wilinson, and have the flexibility to build the size needed for the immediate area. One side of this lot faces Springfield, offering multiple opportunities for redevelopment. Bus route out the door, and inside the sought-after UC2 core area for development. Bring your ideas! This Urban Centre Zoning, allows 4- 6 story apartments, Townhomes/apartment combo. Close proximity to all major amenities, grocery stores, schools, restaurants, Kelowna downtown, and easy access to Highway 97. Conceptual plan included for 16 units with on-grade parking\* (id:6769)