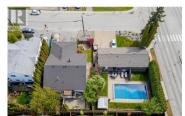

## \$1,049,000

1 of 2 property LAND ASSEMBLY. This flat, corner-lot, 0.15Acre property, in the Capri/Landmark Urban area is perfect for its next great use.OPTION TO Purchase the adjoining lot as a land assembly that is for sale at 2024 Wilkinson, and have the flexibility to build the size needed forthe immediate area. This lot faces Springfield, offering multiple opportunities for redevelopment. Bus route out the door, and inside the sought-after UC2 core area for development. Bring your ideas! This Urban Centre Zoning, allows 4- 6 story apartments, Townhomes/apartment combo.Close proximity to all major amenities, grocery stores, schools, restaurants, Kelowna downtown, and easy access to Highway 97. Conceptualplan for 16 units with on-grade parking\* (id:6769)