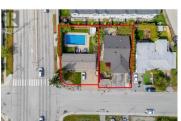

## \$1,049,000

1 of 2 property LAND ASSEMBLY. This flat, corner-lot, 0.15Acre property, in the Capri/Landmark Urban area is perfect for its next great use.OPTION TO Purchase the adjoining lot as a land assembly that is for sale at 2024 Wilkinson, and have the flexibility to build the size needed forthe immediate area. This lot faces Springfield, offering multiple opportunities for redevelopment. Bus route out the door, and inside the sought-after UC2 core area for development. Bring your ideas! This Urban Centre Zoning, allows 4- 6 story apartments, Townhomes/apartment combo.Close proximity to all major amenities, grocery stores, schools, restaurants, Kelowna downtown, and easy access to Highway 97. Conceptualplan for 16 units with on-grade parking\* (id:6769)