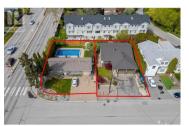

## \$1,049,000

1 of 2 property LAND ASSEMBLY. This flat, corner-lot, 0.15Acre property, in the Capri/Landmark Urban area is perfect for its next great use.OPTION TO Purchase the adjoining lot as a land assembly that is for sale at 2024 Wilkinson, and have the flexibility to build the size needed forthe immediate area. This lot faces Springfield, offering multiple opportunities for redevelopment. Bus route out the door, and inside the sought-after UC2 core area for development. Bring your ideas! This Urban Centre Zoning, allows 4- 6 story apartments, Townhomes/apartment combo.Close proximity to all major amenities, grocery stores, schools, restaurants, Kelowna downtown, and easy access to Highway 97. Conceptualplan for 16 units with on-grade parking\* (id:6769)