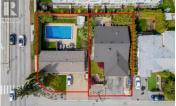

## \$1,049,000

1 of 2 property LAND ASSEMBLY. This flat, corner-lot, 0.15Acre property, in the Capri/Landmark Urban area is perfect for its next great use.OPTION TO Purchase the adjoining lot as a land assembly that is for sale at 2024 Wilkinson, and have the flexibility to build the size needed forthe immediate area. This lot faces Springfield, offering multiple opportunities for redevelopment. Bus route out the door, and inside the sought-after UC2 core area for development. Bring your ideas! This Urban Centre Zoning, allows 4- 6 story apartments, Townhomes/apartment combo.Close proximity to all major amenities, grocery stores, schools, restaurants, Kelowna downtown, and easy access to Highway 97. Conceptualplan for 16 units with on-grade parking\* (id:6769)