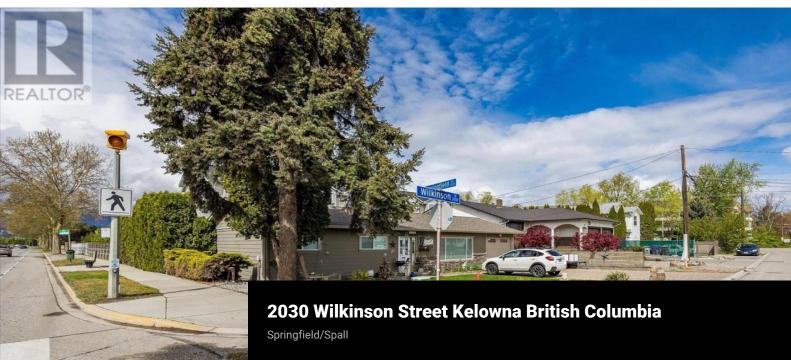

## \$1,049,000

1 of 2 property LAND ASSEMBLY. This flat, corner-lot, 0.15Acre property, in the Capri/Landmark Urban area is perfect for its next great use.OPTION TO Purchase the adjoining lot as a land assembly that is for sale at 2024 Wilkinson, and have the flexibility to build the size needed forthe immediate area. This lot faces Springfield, offering multiple opportunities for redevelopment. Bus route out the door, and inside the sought-after UC2 core area for development. Bring your ideas! This Urban Centre Zoning, allows 4- 6 story apartments, Townhomes/apartment combo.Close proximity to all major amenities, grocery stores, schools, restaurants, Kelowna downtown, and easy access to Highway 97. Conceptualplan for 16 units with on-grade parking\* (id:6769)