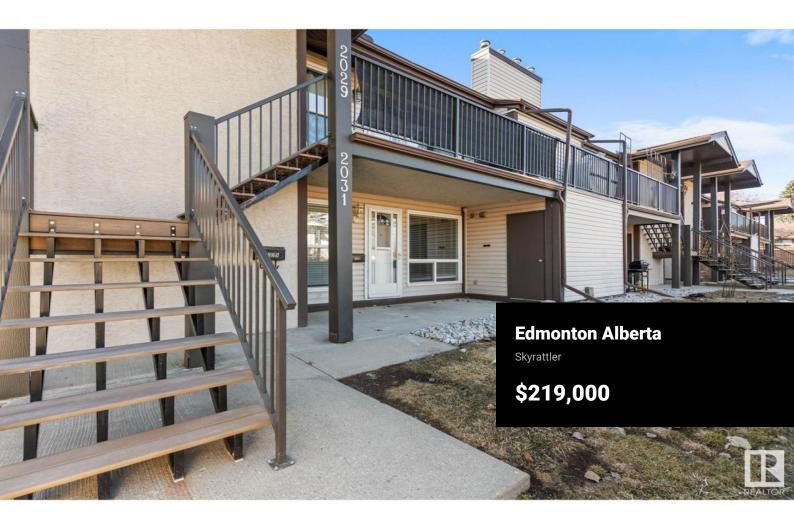

Welcome to this beautifully maintained end-unit in the desirable southwest community of Skyrattler. Just a short walk to Century Park LRT, enjoy quick access to UofA, downtown, and Southgate Mall. Professionally managed with low condo fees, this bright main-floor unit features three large bedrooms with walk-in closets, a spacious living room, a generous dining area, and a private patio and cozy fireplace. The kitchen offers oak cabinetry, a glass-top stove, a dishwasher, and a walk-in pantry. Ample storage includes a crawl space the size of the unit and secure outdoor storage. Steps from schools, grocery stores, recreation centers, and scenic trails along Blackmud Creek, this home offers the perfect mix of convenience and nature. (id:6769)