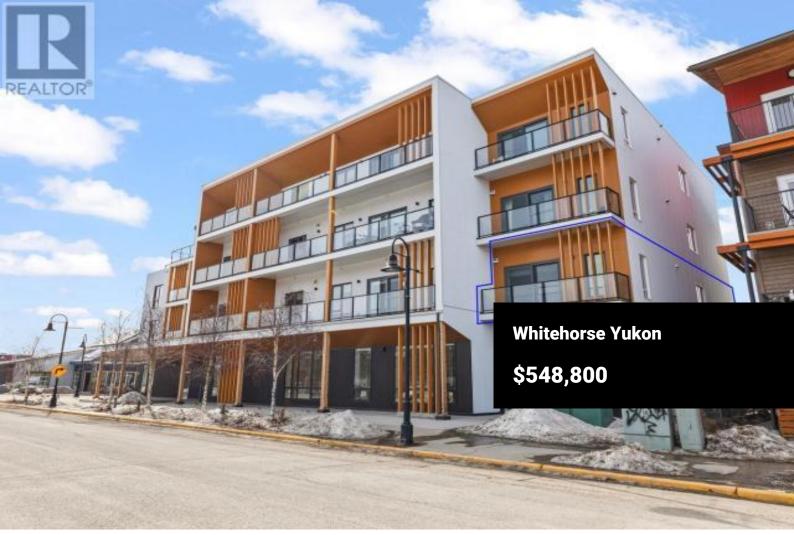

R

Nearly new and ready for you! This stylish 2-bedroom, 2-bathroom condo at The Current offers 787 sq. ft. of thoughtfully designed living space in an end unit with exposure on three sides plus, two covered balconies--east-facing (99 sqft.) with river and mountain views, and one west-facing (57 sqft.) perfect for evening sun. The open-concept layout features a bright living area and a sleek modern kitchen with solid surface countertops, stainless steel appliances, breakfast bar seating, and soft-close cabinetry. The primary bedroom includes a 4-piece ensuite and private access to the west-facing balcony. The secondary bedroom is located just off the main hallway with pocket door access to the second full bathroom--perfect for guests or a home office. With 9' ceilings, 1 powered parking stall, and an on-floor storage locker, this home is as functional as it is beautiful. Enjoy rooftop lounging, a gym, bike storage, and more. Pet and rental friendly (30-day min.). Condo fees: \$342/month. (id:6769)