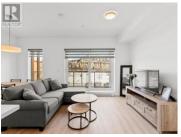

R

Nearly new and ready for you! This stylish 2-bedroom, 2-bathroom condo at The Current offers 787 sq. ft. of thoughtfully designed living space in an end unit with exposure on three sides plus, two covered balconies--east-facing (99 sqft.) with river and mountain views, and one west-facing (57 sqft.) perfect for evening sun. The open-concept layout features a bright living area and a sleek modern kitchen with solid surface countertops, stainless steel appliances, breakfast bar seating, and soft-close cabinetry. The primary bedroom includes a 4-piece ensuite and private access to the west-facing balcony. The secondary bedroom is located just off the main hallway with pocket door access to the second full bathroom--perfect for guests or a home office. With 9' ceilings, 1 powered parking stall, and an on-floor storage locker, this home is as functional as it is beautiful. Enjoy rooftop lounging, a gym, bike storage, and more. Pet and rental friendly (30-day min.). Condo fees: \$342/month. (id:6769)