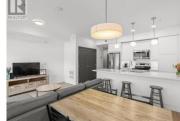

R

Nearly new and ready for you! This stylish 2-bedroom, 2-bathroom condo at The Current offers 787 sq. ft. of thoughtfully designed living space in an end unit with exposure on three sides plus, two covered balconies--east-facing (99 sqft.) with river and mountain views, and one west-facing (57 sqft.) perfect for evening sun. The open-concept layout features a bright living area and a sleek modern kitchen with solid surface countertops, stainless steel appliances, breakfast bar seating, and soft-close cabinetry. The primary bedroom includes a 4-piece ensuite and private access to the west-facing balcony. The secondary bedroom is located just off the main hallway with pocket door access to the second full bathroom--perfect for guests or a home office. With 9' ceilings, 1 powered parking stall, and an on-floor storage locker, this home is as functional as it is beautiful. Enjoy rooftop lounging, a gym, bike storage, and more. Pet and rental friendly (30-day min.). Condo fees: \$342/month. (id:6769)