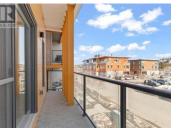

R

Nearly new and ready for you! This stylish 2-bedroom, 2-bathroom condo at The Current offers 787 sq. ft. of thoughtfully designed living space in an end unit with exposure on three sides plus, two covered balconies--east-facing (99 sqft.) with river and mountain views, and one west-facing (57 sqft.) perfect for evening sun. The open-concept layout features a bright living area and a sleek modern kitchen with solid surface countertops, stainless steel appliances, breakfast bar seating, and soft-close cabinetry. The primary bedroom includes a 4-piece ensuite and private access to the west-facing balcony. The secondary bedroom is located just off the main hallway with pocket door access to the second full bathroom--perfect for guests or a home office. With 9' ceilings, 1 powered parking stall, and an on-floor storage locker, this home is as functional as it is beautiful. Enjoy rooftop lounging, a gym, bike storage, and more. Pet and rental friendly (30-day min.). Condo fees: \$342/month. (id:6769)