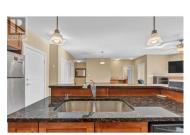

Location, location, location!! Don't miss out on this Beautiful Condo in the heart of Summerland, Featuring 2 bedrooms, 2 baths and DEN, this home is one of the biggest units in the building, and is south facing, for an abundance of natural light and it will be nice and shady in the summer heat. Features of this home are open floorplan, kitchen island, electric fireplace, laundry room, office area, wet bar area, large master bedroom with access to the deck and 4 pc ensuite and double closets. The building features secure underground parking, storage lockers, bike storage areas, low strata fees, no age restrictions and rentals/pets allowed with restrictions. Quick possession possible and easy to show. (id:6769)