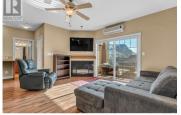

Location, location, location!! Don't miss out on this Beautiful Condo in the heart of Summerland, Featuring 2 bedrooms, 2 baths and DEN, this home is one of the biggest units in the building, and is south facing, for an abundance of natural light and it will be nice and shady in the summer heat. Features of this home are open floorplan, kitchen island, electric fireplace, laundry room, office area, wet bar area, large master bedroom with access to the deck and 4 pc ensuite and double closets. The building features secure underground parking, storage lockers, bike storage areas, low strata fees, no age restrictions and rentals/pets allowed with restrictions. Quick possession possible and easy to show. (id:6769)