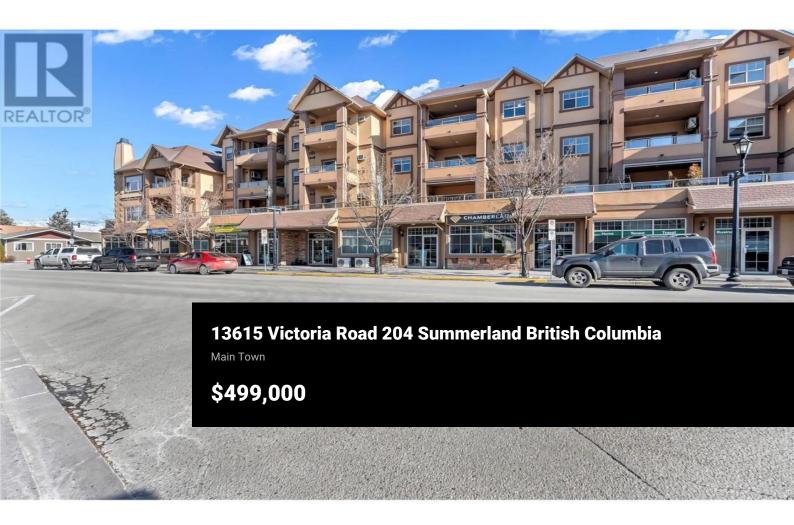

Location, location, location!! Don't miss out on this Beautiful Condo in the heart of Summerland, Featuring 2 bedrooms, 2 baths and DEN, this home is one of the biggest units in the building, and is south facing, for an abundance of natural light and it will be nice and shady in the summer heat. Features of this home are open floorplan, kitchen island, electric fireplace, laundry room, office area, wet bar area, large master bedroom with access to the deck and 4 pc ensuite and double closets. The building features secure underground parking, storage lockers, bike storage areas, low strata fees, no age restrictions and rentals/pets allowed with restrictions. Quick possession possible and easy to show. (id:6769)