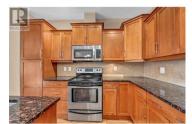

Location, location, location!! Don't miss out on this Beautiful Condo in the heart of Summerland, Featuring 2 bedrooms, 2 baths and DEN, this home is one of the biggest units in the building, and is south facing, for an abundance of natural light and it will be nice and shady in the summer heat. Features of this home are open floorplan, kitchen island, electric fireplace, laundry room, office area, wet bar area, large master bedroom with access to the deck and 4 pc ensuite and double closets. The building features secure underground parking, storage lockers, bike storage areas, low strata fees, no age restrictions and rentals/pets allowed with restrictions. Quick possession possible and easy to show. (id:6769)