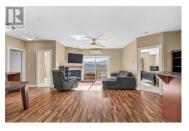

Location, location, location!! Don't miss out on this Beautiful Condo in the heart of Summerland, Featuring 2 bedrooms, 2 baths and DEN, this home is one of the biggest units in the building, and is south facing, for an abundance of natural light and it will be nice and shady in the summer heat. Features of this home are open floorplan, kitchen island, electric fireplace, laundry room, office area, wet bar area, large master bedroom with access to the deck and 4 pc ensuite and double closets. The building features secure underground parking, storage lockers, bike storage areas, low strata fees, no age restrictions and rentals/pets allowed with restrictions. Quick possession possible and easy to show. (id:6769)