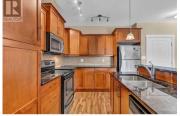

Location, location, location!! Don't miss out on this Beautiful Condo in the heart of Summerland, Featuring 2 bedrooms, 2 baths and DEN, this home is one of the biggest units in the building, and is south facing, for an abundance of natural light and it will be nice and shady in the summer heat. Features of this home are open floorplan, kitchen island, electric fireplace, laundry room, office area, wet bar area, large master bedroom with access to the deck and 4 pc ensuite and double closets. The building features secure underground parking, storage lockers, bike storage areas, low strata fees, no age restrictions and rentals/pets allowed with restrictions. Quick possession possible and easy to show. (id:6769)