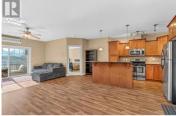

Location, location, location!! Don't miss out on this Beautiful Condo in the heart of Summerland, Featuring 2 bedrooms, 2 baths and DEN, this home is one of the biggest units in the building, and is south facing, for an abundance of natural light and it will be nice and shady in the summer heat. Features of this home are open floorplan, kitchen island, electric fireplace, laundry room, office area, wet bar area, large master bedroom with access to the deck and 4 pc ensuite and double closets. The building features secure underground parking, storage lockers, bike storage areas, low strata fees, no age restrictions and rentals/pets allowed with restrictions. Quick possession possible and easy to show. (id:6769)