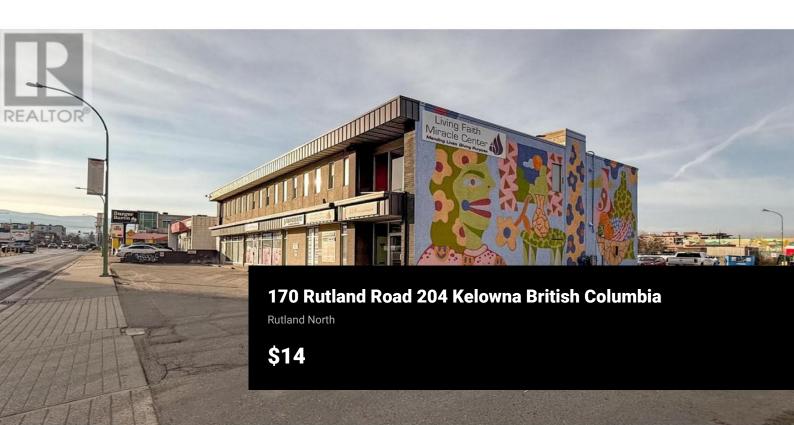

××

××

RE/MAX Kelowna 100-1553 Harvey Avenue Kelowna, BC, Canada 590 SF professional office space on the second floor of a two-storey commercial building with frontage along Rutland Road N. Shared washroom, elevator access to 2nd floor, and plenty of on-site parking to the rear of the building and surrounding streets. Located on a major arterial route in the Rutland Urban Centre. Close to restaurants, coffee shops, banks, boutique businesses, public transportation and only a short walk to Plaza 33. Available immediately. (id:6769)