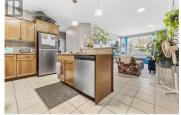

\$449,900

**UNIT 204** 

Panoramic golf course, mountain and valley views! Top floor unit with stunning views! Located in a smaller, quiet complex in the highly desirable Shannon Lake neighbourhood and is close to all amenities, hiking, golfing, shopping, schools, and a dog park. Bright open floor plan with an island kitchen and granite countertops and breakfast bar. The kitchen overlooks the large family room. Sliding glass doors to deck to take in the stunning panoramic view. Both bedrooms are good sized and boast walk in closets and tremendous views the primary bedroom has a 4-piece bathroom with separate shower and soaker tub. Large deck to enjoy the view! Additional features of this great home include: 2 side by side underground parking stalls. Storage unit conveniently located on the same floor as the unit. Rentals and pets allowed with restrictions (one dog or one cat-no size restrictions). Vacant and available for quick possession. Measurements approximate please verify if important. (id:6769)