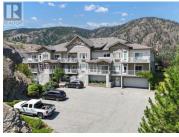

\$449,900

**UNIT 204** 

Panoramic golf course, mountain and valley views! Top floor unit with stunning views! Located in a smaller, quiet complex in the highly desirable Shannon Lake neighbourhood and is close to all amenities, hiking, golfing, shopping, schools, and a dog park. Bright open floor plan with an island kitchen and granite countertops and breakfast bar. The kitchen overlooks the large family room. Sliding glass doors to deck to take in the stunning panoramic view. Both bedrooms are good sized and boast walk in closets and tremendous views the primary bedroom has a 4-piece bathroom with separate shower and soaker tub. Large deck to enjoy the view! Additional features of this great home include: 2 side by side underground parking stalls. Storage unit conveniently located on the same floor as the unit. Rentals and pets allowed with restrictions (one dog or one cat-no size restrictions). Vacant and available for quick possession. Measurements approximate please verify if important. (id:6769)