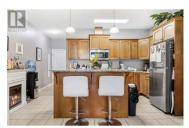

\$449,900

**UNIT 204** 

Panoramic golf course, mountain and valley views! Top floor unit with stunning views! Located in a smaller, quiet complex in the highly desirable Shannon Lake neighbourhood and is close to all amenities, hiking, golfing, shopping, schools, and a dog park. Bright open floor plan with an island kitchen and granite countertops and breakfast bar. The kitchen overlooks the large family room. Sliding glass doors to deck to take in the stunning panoramic view. Both bedrooms are good sized and boast walk in closets and tremendous views the primary bedroom has a 4-piece bathroom with separate shower and soaker tub. Large deck to enjoy the view! Additional features of this great home include: 2 side by side underground parking stalls. Storage unit conveniently located on the same floor as the unit. Rentals and pets allowed with restrictions (one dog or one cat-no size restrictions). Vacant and available for quick possession. Measurements approximate please verify if important. (id:6769)