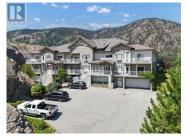

Panoramic golf course, mountain and valley views! Top floor unit with stunning views! Located in a smaller, quiet complex in the highly desirable Shannon Lake neighbourhood and is close to all amenities, hiking, golfing, shopping, schools, and a dog park. Bright open floor plan with an island kitchen and granite countertops and breakfast bar. The kitchen overlooks the large family room. Sliding glass doors to deck to take in the stunning panoramic view. Both bedrooms are good sized and boast walk in closets and tremendous views the primary bedroom has a 4-piece bathroom with separate shower and soaker tub. Large deck to enjoy the view! Additional features of this great home include: 2 side by side underground parking stalls (#13 and 14). Storage unit conveniently located on the same floor as the unit. Rentals and pets allowed with restrictions (one dog or one cat-no size restrictions). Vacant and available for quick possession. Measurements approximate please verify if important. (id:6769)