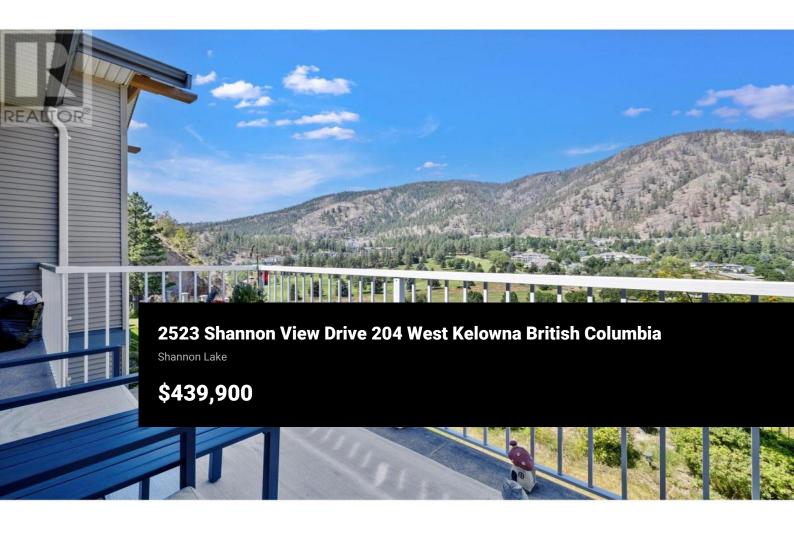

Panoramic golf course, mountain and valley views! Top floor unit with stunning views! Located in a smaller, quiet complex in the highly desirable Shannon Lake neighbourhood and is close to all amenities, hiking, golfing, shopping, schools, and a dog park. Bright open floor plan with an island kitchen and granite countertops and breakfast bar. The kitchen overlooks the large family room. Sliding glass doors to deck to take in the stunning panoramic view. Both bedrooms are good sized and boast walk in closets and tremendous views the primary bedroom has a 4-piece bathroom with separate shower and soaker tub. Large deck to enjoy the view! Additional features of this great home include: 2 side by side underground parking stalls (#13 and 14). Storage unit conveniently located on the same floor as the unit. Rentals and pets allowed with restrictions (one dog or one cat-no size restrictions). Vacant and available for quick possession. Measurements approximate please verify if important. (id:6769)