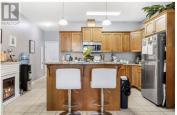

Panoramic golf course, mountain and valley views! Top floor unit with stunning views! Located in a smaller, quiet complex in the highly desirable Shannon Lake neighbourhood and is close to all amenities, hiking, golfing, shopping, schools, and a dog park. Bright open floor plan with an island kitchen and granite countertops and breakfast bar. The kitchen overlooks the large family room. Sliding glass doors to deck to take in the stunning panoramic view. Both bedrooms are good sized and boast walk in closets and tremendous views the primary bedroom has a 4-piece bathroom with separate shower and soaker tub. Large deck to enjoy the view! Additional features of this great home include: 2 side by side underground parking stalls (#13 and 14). Storage unit conveniently located on the same floor as the unit. Rentals and pets allowed with restrictions (one dog or one cat-no size restrictions). Vacant and available for quick possession. Measurements approximate please verify if important. (id:6769)