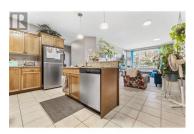

Panoramic golf course, mountain and valley views! Top floor unit with stunning views! Located in a smaller, quiet complex in the highly desirable Shannon Lake neighbourhood and is close to all amenities, hiking, golfing, shopping, schools, and a dog park. Bright open floor plan with an island kitchen and granite countertops and breakfast bar. The kitchen overlooks the large family room. Sliding glass doors to deck to take in the stunning panoramic view. Both bedrooms are good sized and boast walk in closets and tremendous views the primary bedroom has a 4-piece bathroom with separate shower and soaker tub. Large deck to enjoy the view! Additional features of this great home include: 2 side by side underground parking stalls (#13 and 14). Storage unit conveniently located on the same floor as the unit. Rentals and pets allowed with restrictions (one dog or one cat-no size restrictions). Vacant and available for quick possession. Measurements approximate please verify if important. (id:6769)