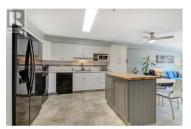

Welcome to The Bench II—a well-cared-for and centrally located 55+ community just steps from shopping, services, and transit. This bright and spacious suite features large windows, newer carpet in the living room and hallway, an electric fireplace for added comfort, and two generously sized bedrooms, including a spacious primary with a walk-through closet and full ensuite. Relax on the covered west-facing deck and take in the summer sunsets over Dilworth Mountain. The kitchen is both functional and inviting,