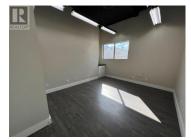

270 Hudson Avenue 204 Salmon Arm British Columbia NE Salmon Arm \$905

271

RE/MAX Kelowna 100-1553 Harvey Avenue Kelowna, BC, Canada Office space for lease in Downtown Salmon Arm. 561 square feet offered at \$905/month. No extra costs for hydro, natural gas or triple net. Tenant pays their own internet. Great space for a professional office space or small business. Space is separated into a reception/foyer area and two offices with windows. Main floor access with no stairs. Parking on the street and in the main downtown parking lot. (id:6769)