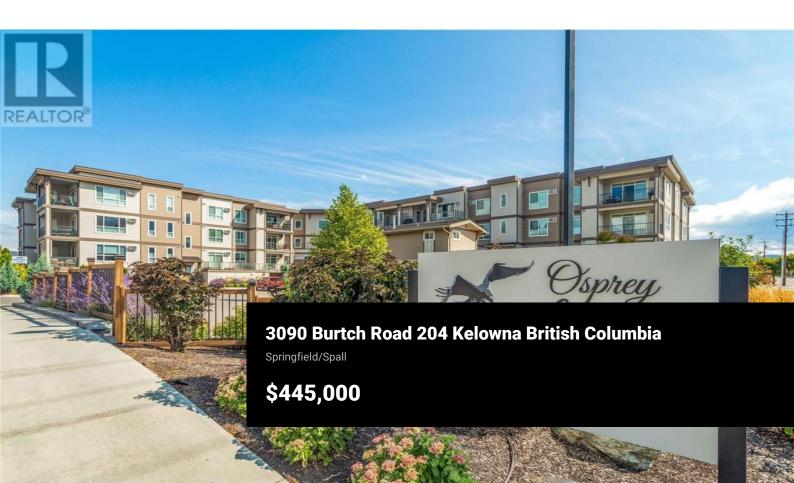

Welcome home to Osprey Landing, nestled in the vibrant heart of Kelowna. This beautifully maintained 1-bedroom, 1.5-bath condo offers the perfect blend of comfort and convenience. Located next to Okanagan College, scenic walking trails, and just minutes away from Kelowna's popular beaches, it provides an ideal living experience. Residents enjoy access to top-notch amenities, including a fully equipped gym, a community room with a kitchen for entertaining, and a relaxing hot tub. The vibrant community is also surrounded by a variety of amenities, such as schools ranging from elementary to college (including two private schools), Munson Pond Park, Mission Creek Golf Club, Gyro Beach, the KLO Farm Market, and the South Pandosy Shopping Centre for all your essential needs. This pet-friendly unit comes with 1 large storage locker conveniently located on the same floor as the unit and 1 underground parking stall. Experience the best of Kelowna living at Osprey Landing! (id:6769)