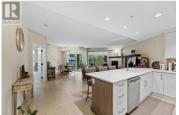

## \$869,000

Stunning 2-Bedroom + Den Condo in the Heart of Kelowna's Lower Mission! The Water's Edge offers an incredible central location, directly across from Truswell Park Beach where Mission Creek meets Okanagan Lake. Walking distance to a wide array of amenities, including multiple beaches, restaurants, grocery stores, and of course, Mission Creek Greenway. The unit features a smart split-bedroom layout with bright, roomy living and dining areas, highlighted by beautiful hardwood floors. The spacious primary bedroom includes a generously sized walk-in closet and a 5-piece ensuite with luxurious finishes such as quartz countertops, dual sinks, a soaker tub, a separate glass shower, and heated floors. The guest bedroom is conveniently located across from the second full bathroom, alongside the sizeable den. Residents also enjoy access to outstanding building amenities, including a lobby, fitness center, library, community room with a fully equipped kitchen, BBQ area, pool, and hot tub. In addition, you'll benefit from secure underground parking and a storage locker. Don't miss your chance to own this incredible unit! (id:6769)