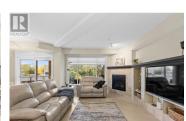

## \$869,000

Stunning 2-Bedroom + Den Condo in the Heart of Kelowna's Lower Mission! The Water's Edge offers an incredible central location, directly across from Truswell Park Beach where Mission Creek meets Okanagan Lake. Walking distance to a wide array of amenities, including multiple beaches, restaurants, grocery stores, and of course, Mission Creek Greenway. The unit features a smart split-bedroom layout with bright, roomy living and dining areas, highlighted by beautiful hardwood floors. The spacious primary bedroom includes a generously sized walk-in closet and a 5-piece ensuite with luxurious finishes such as quartz countertops, dual sinks, a soaker tub, a separate glass shower, and heated floors. The guest bedroom is conveniently located across from the second full bathroom, alongside the sizeable den. Residents also enjoy access to outstanding building amenities, including a lobby, fitness center, library, community room with a fully equipped kitchen, BBQ area, pool, and hot tub. In addition, you'll benefit from secure underground parking and a storage locker. Don't miss your chance to own this incredible unit! (id:6769)