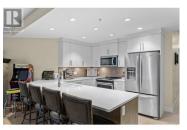

## \$869,000

Stunning 2-Bedroom + Den Condo in the Heart of Kelowna's Lower Mission! The Water's Edge offers an incredible central location, directly across from Truswell Park Beach where Mission Creek meets Okanagan Lake. Walking distance to a wide array of amenities, including multiple beaches, restaurants, grocery stores, and of course, Mission Creek Greenway. The unit features a smart split-bedroom layout with bright, roomy living and dining areas, highlighted by beautiful hardwood floors. The spacious primary bedroom includes a generously sized walk-in closet and a 5-piece ensuite with luxurious finishes such as quartz countertops, dual sinks, a soaker tub, a separate glass shower, and heated floors. The guest bedroom is conveniently located across from the second full bathroom, alongside the sizeable den. Residents also enjoy access to outstanding building amenities, including a lobby, fitness center, library, community room with a fully equipped kitchen, BBQ area, pool, and hot tub. In addition, you'll benefit from secure underground parking and a storage locker. Don't miss your chance to own this incredible unit! (id:6769)