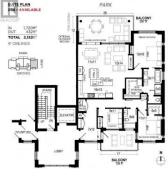

Indulge in unparalleled luxury with bespoke detailing tailored to your unique style. This exceptional residence boasts an entirely concrete structure, meticulously designed down to the last detail. Entertaining becomes effortless in the designer kitchen featuring high-end appliances and a striking 10ft feature island, offering your choice of granite or quartz countertops. The master suite offers a sanctuary with an oversized walk-in closet and an ensuite featuring a luxurious soaker tub, while the guest bedroom features a spainspired ensuite. Convenience is key with 2 dedicated parking spaces, a storage locker, and ample guest parking. Elegance permeates the space, illuminated by 9ft ceilings that create an airy ambiance flooded with natural light. A gas fireplace with a stone surround, pot lights, and under-cabinet lighting add warmth and sophistication to the entire residence. Nestled in the heart of Kelowna South's Pandosy Village, renowned for its serene charm and eclectic array of restaurants, cafés, and boutiques, this property offers the epitome of urban living. Enjoy immediate access to essentials such as public transportation, the H2O Adventure + Fitness Centre, and Kelowna General Hospital, the region's premier medical facility. (id:6769)