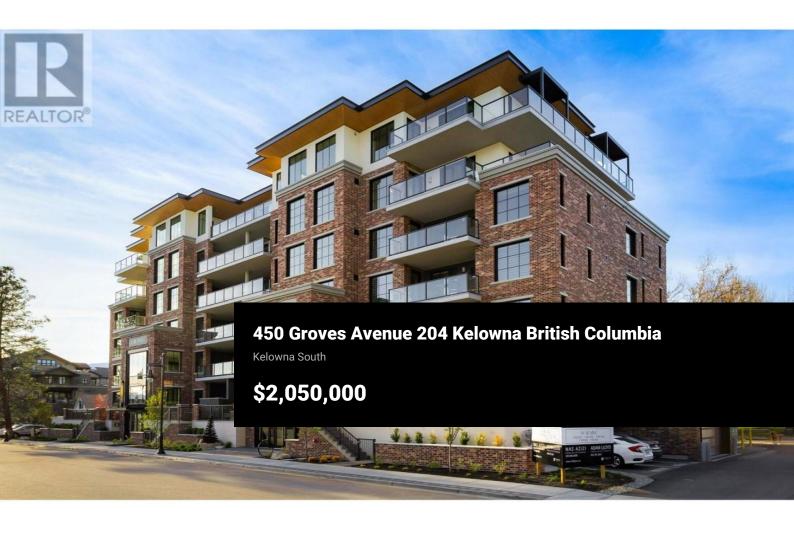

Indulge in unparalleled luxury with bespoke detailing tailored to your unique style. This exceptional residence boasts an entirely concrete structure, meticulously designed down to the last detail. Entertaining becomes effortless in the designer kitchen featuring high-end appliances and a striking 10ft feature island, offering your choice of granite or quartz countertops. The master suite offers a sanctuary with an oversized walk-in closet and an ensuite featuring a luxurious soaker tub, while the guest bedroom features a spainspired ensuite. Convenience is key with 2 dedicated parking spaces, a storage locker, and ample guest parking. Elegance permeates the space, illuminated by 9ft ceilings that create an airy ambiance flooded with natural light. A gas fireplace with a stone surround, pot lights, and under-cabinet lighting add warmth and sophistication to the entire residence. Nestled in the heart of Kelowna South's Pandosy Village, renowned for its serene charm and eclectic array of restaurants, cafés, and boutiques, this property offers the epitome of urban living. Enjoy immediate access to essentials such as public transportation, the H2O Adventure + Fitness Centre, and Kelowna General Hospital, the region's premier medical facility. (id:6769)