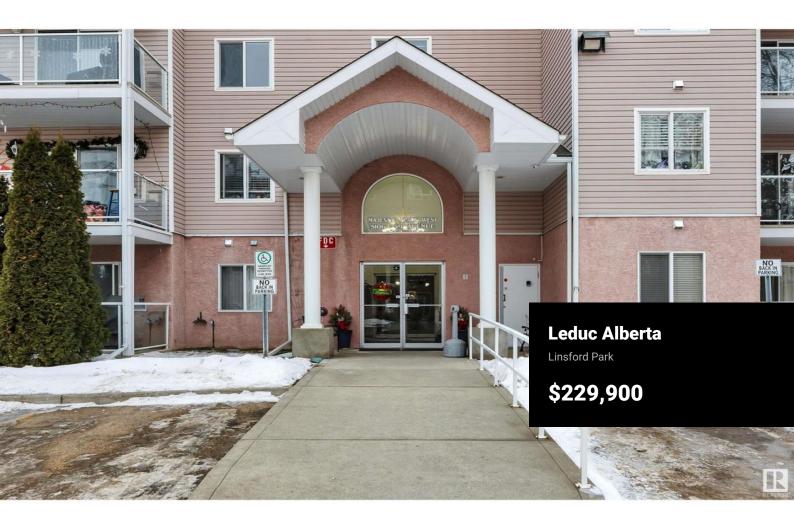

You will love all the space this 1150 sq/ft, West facing unit has to offer. Majestic Placer West is a welcoming, age-restricted complex (55+) that offers a peaceful & supportive environment for those looking to enjoy a quieter lifestyle. The main living space is versatile, featuring a U-shaped kitchen that opens to a living room with a gas fireplace. With room for a dining, storage, or even a home office in the center, this layout is ready to adapt to your lifestyle. 2 beds/ 2 baths provides both comfort and privacy for residents & guests. Insuite laundry & a large storage room adds practicality and ease to your daily routine. Enjoy A/C & UV privacy tint on all windows, keeping your home cool and private while enjoying natural light. Ownership comes with 1 underground parking stall, ensuring your vehicle is protected & easily accessible year-round. Located near amenities, shopping & services, this condo offers everything you need within walking distance or a short drive. Your next chapter starts here. (id:6769)