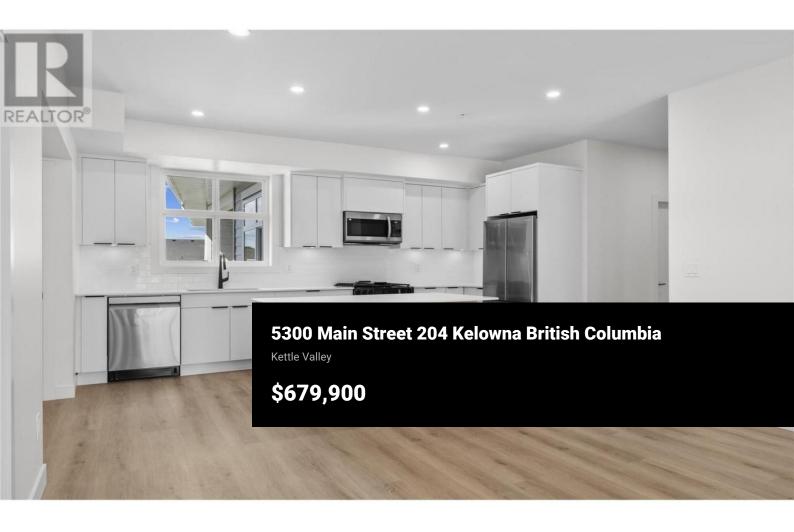

Phone: (250) 575-1946 http://www.kelownarealestatepros.c om/

The Parallel 4 Penthouse Collection - 4 Exclusive Condos in Kettle Valley. #204 is a brand-new, move-in ready 3-bedroom home offering bright, spacious living with two balconies. The modern kitchen features Samsung stainless steel, wifienabled appliances, gas stove, and access to a balcony with a gas hookup for BBQ. The primary bedroom boasts a large walk-in closet with built-in shelving and an ensuite with quartz counters and a rainfall shower. Two additional bedrooms, a second full bathroom, a second patio off the living area, and a

laundry room provide comfort and flexibility. Across the street from the Kettle Valley Village Centre with new commercial below, this is an excellent location for those who want all the benefits of living in Kettle Valley without the yardwork and maintenance of a single family home. Chute Lake Elementary School is a short walk away. Enjoy the benefits of buying new. Secure underground parking. Brand New. New Home Warranty. No PTT. Parallel 4 Showhome (#105) is open Fridays and Saturdays 12-3pm (id:6769)