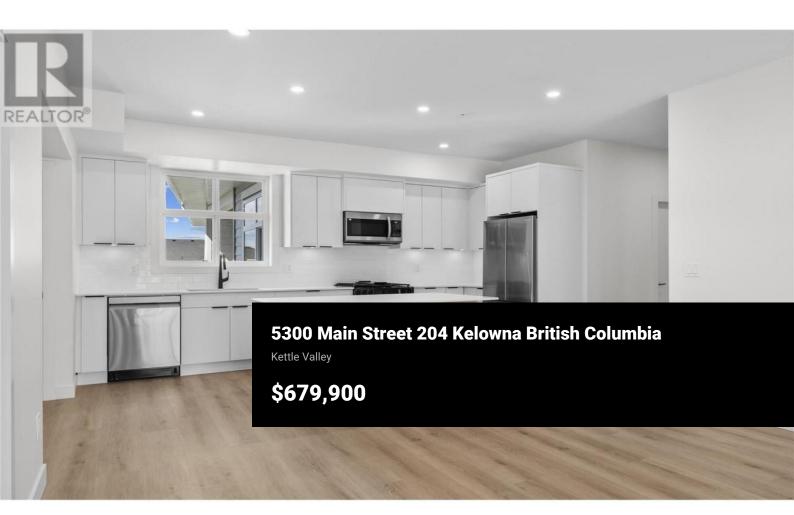

The Parallel 4 Penthouse Collection - 4 Exclusive Condos in Kettle Valley. #204 is a brand-new, move-in ready 3-bedroom home offering bright, spacious living with two balconies. The modern kitchen features Samsung stainless steel, wifienabled appliances, gas stove, and access to a balcony with a gas hookup for BBQ. The primary bedroom boasts a large walk-in closet with built-in shelving and an ensuite with quartz counters and a rainfall shower. Two additional bedrooms, a second full bathroom, a second patio off the living area, and a laundry room provide comfort and flexibility. Across the street from the Kettle Valley Village Centre with new commercial below, this is an excellent location for those who want all the benefits of living in Kettle Valley without the yardwork and maintenance of a single family home. Chute Lake Elementary School is a short walk away. Enjoy the benefits of buying new. Secure underground parking. Brand New. New Home Warranty. No PTT. Parallel 4 Showhome (#105) is open Thursdays to Sundays (id:6769)