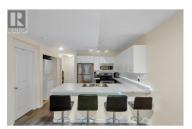

**RE/MAX Kelowna** 100-1553 Harvey Avenue Kelowna, BC, Canada

Ready to own your first home or maybe your first rental property? This 2 bedroom, 2 bathroom plus den, unit in the Verve is the perfect choice for singles, couples, young families or anywhere in between. Work from home? No problem! There is ample space and opportunity to work and be away from others living in the home. Located in Glenmore, the Verve is walking distance to all amenities and only a short drive to schools, downtown, the airport, UBCO plus shopping and dining. The unit itself is bright and open with loads of natural light. Complex amenities include a heated outdoor pool for lounging in during gorgeous Okanagan summers. Sit out on your private deck and enjoy peaceful morning coffees or drinks with friends while looking at a beautiful view (not another condo building!). No need for a dining room table (although there is plenty of space for one), there is lots of seating at the kitchen bar as well as plenty of storage space. Come check this unit out! You will be glad you did:) (id:6769)