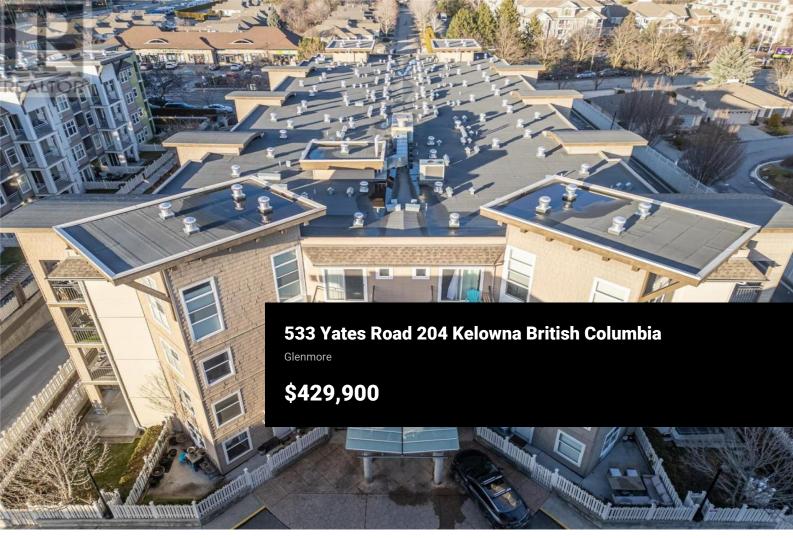

**RE/MAX Kelowna** 100-1553 Harvey Avenue Kelowna, BC, Canada

Ready to own your first home or maybe your first rental property? This 2 bedroom, 2 bathroom plus den, unit in the Verve is the perfect choice for singles, couples, young families or anywhere in between. Work from home? No problem! There is ample space and opportunity to work and be away from others living in the home. Located in Glenmore, the Verve is walking distance to all amenities and only a short drive to schools, downtown, the airport, UBCO plus shopping and dining. The unit itself is bright and open with loads of natural light. Complex amenities include a heated outdoor pool for lounging in during gorgeous Okanagan summers. Sit out on your private deck and enjoy peaceful morning coffees or drinks with friends while looking at a beautiful view (not another condo building!). No need for a dining room table (although there is plenty of space for one), there is lots of seating at the kitchen bar as well as plenty of storage space. Come check this unit out! You will be glad you did:) (id:6769)