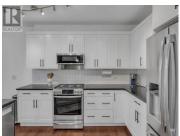

Southwinds on Sarsons is a ONE OF A KIND premier Strata developments. Beautiful, elegant and top quality throughout. This top floor 2 story condo is only 1 of 2 with this desirable floorplan. 2 beds, PLUS DEN, 2 full ensuites, plus a powder room. Main floor has Hardwood floors, White Shaker cabinets in a large kitchen with new lighting, newer appliances and granite counter tops. Living room has soaring 17ft ceilings, gas fireplace and a wall of east facing windows that flood the condo with natural light. primary bedroom on main has large ensuite and walk-in closet. Elegant curved staircase to second floor to second primary bedroom with large ensuite, a lofted family room as well as a large DEN. Large exterior deck offer plenty of space for seating and BBQ. Large concrete storage room is another huge plus. Wonderful amenity center offers a full gym, common room, swimming pool and hot tub. Geothermal (heat and cooling) is included in strata fee! Gorgeous landscaping throughout entire strata showcases this exceptional strata in the Lower Mission. Measurements taken from registered strata plan. Iguide available in supplements (id:6769)