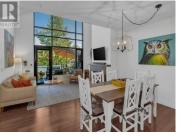

Southwinds on Sarsons is a ONE OF A KIND premier Strata developments. Beautiful, elegant and top quality throughout. This top floor 2 story condo is only 1 of 2 with this desirable floorplan. 2 beds, PLUS DEN, 2 full ensuites, plus a powder room. Main floor has Hardwood floors, White Shaker cabinets in a large kitchen with new lighting, newer appliances and granite counter tops. Living room has soaring 17ft ceilings, gas fireplace and a wall of east facing windows that flood the condo with natural light. primary bedroom on main has large ensuite and walk-in closet. Elegant curved staircase to second floor to second primary bedroom with large ensuite, a lofted family room as well as a large DEN. Large exterior deck offer plenty of space for seating and BBQ. Large concrete storage room is another huge plus. Wonderful amenity center offers a full gym, common room, swimming pool and hot tub. Geothermal (heat and cooling) is included in strata fee! Gorgeous landscaping throughout entire strata showcases this exceptional strata in the Lower Mission. Measurements taken from registered strata plan. Iguide available in supplements (id:6769)