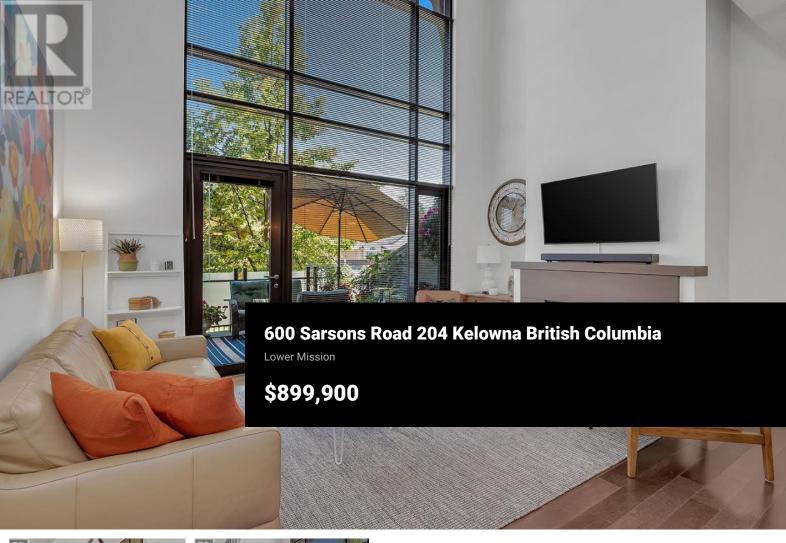

Southwinds on Sarsons is a ONE OF A KIND premier Strata developments. Beautiful, elegant and top quality throughout. This top floor 2 story condo is only 1 of 2 with this desirable floorplan. 2 beds, PLUS DEN, 2 full ensuites, plus a powder room. Main floor has Hardwood floors, White Shaker cabinets in a large kitchen with new lighting, newer appliances and granite counter tops. Living room has soaring 17ft ceilings, gas fireplace and a wall of east facing windows that flood the condo with natural light. primary bedroom on main has large ensuite and walk-in closet. Elegant curved staircase to second floor to second primary bedroom with large ensuite, a lofted family room as well as a large DEN. Large exterior deck offer plenty of space for seating and BBQ. Large concrete storage room is another huge plus. Wonderful amenity center offers a full gym, common room, swimming pool and hot tub. Geothermal (heat and cooling) is included in strata fee! Gorgeous landscaping throughout entire strata showcases this exceptional strata in the Lower Mission. Measurements taken from registered strata plan. Iguide available in supplements (id:6769)