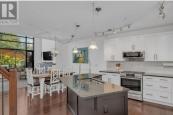

Southwinds on Sarsons is a ONE OF A KIND premier Strata developments. Beautiful, elegant and top quality throughout. This top floor 2 story condo is only 1 of 2 with this desirable floorplan. 2 beds, PLUS DEN, 2 full ensuites, plus a powder room. Main floor has Hardwood floors, White Shaker cabinets in a large kitchen with new lighting, newer appliances and granite counter tops. Living room has soaring 17ft ceilings, gas fireplace and a wall of east facing windows that flood the condo with natural light. primary bedroom on main has large ensuite and walk-in closet. Elegant curved staircase to second floor to second primary bedroom with large ensuite, a lofted family room as well as a large DEN. Large exterior deck offer plenty of space for seating and BBQ. Large concrete storage room is another huge plus. Wonderful amenity center offers a full gym, common room, swimming pool and hot tub. Geothermal (heat and cooling) is included in strata fee! Gorgeous landscaping throughout entire strata showcases this exceptional strata in the Lower Mission. Measurements taken from registered strata plan. Iguide available in supplements (id:6769)