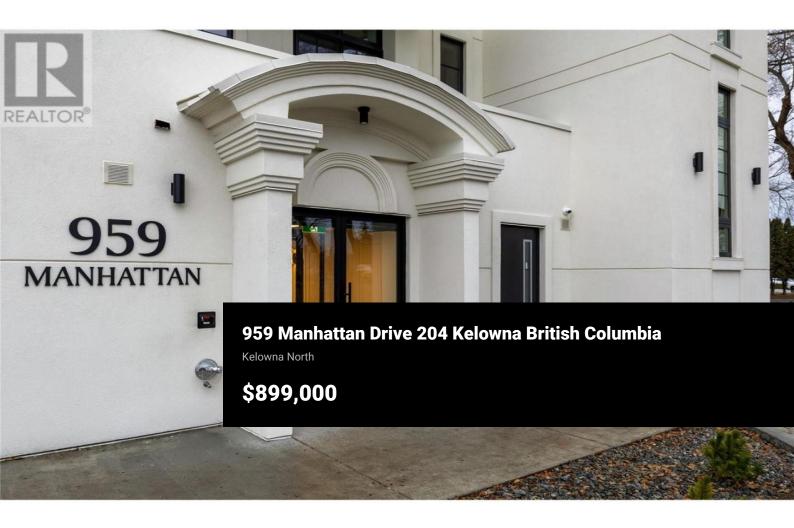

MOVE IN READY! This tranquil oasis sits on the cusp of downtown, offering serenity within reach of bustling amenities. With its enduring charm and classic architectural flair, this distinctive building stands out as a gem in Kelowna. Boasting only 10 residences, this boutique development showcases concrete construction with lofty 11'4" ceilings. Expansive 10' windows frame picturesque views of the park, while standard 8' doors welcome you home. Adjacent to Okanagan Lake, the residence features hardwood floors throughout, complemented by quartz countertops, Full height quartz backsplash, an Induction range, and in-floor heating in both bathrooms. Secure parking and a conveniently located storage unit on the same floor. Embracing the essence of modern living, this remarkable development thrives in Kelowna's emerging landscape. GST applicable. This is the last condo unit available. Don't miss your chance to own in one of the most desirable buildings in Kelowna. (id:6769)