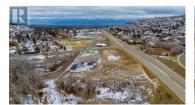

Prime Commercial Real Estate Opportunity - 2040 Joe Rich Road & 2021 Hwy 33 E, Black Mountain, Kelowna. This is your chance to secure nearly 5 acres of premium commercial real estate in one of Kelowna's most thriving and sought-after areas. This prime development opportunity is positioned in a thriving community with immense potential for investors and developers. Rezoning is in progress for plans including a 148-unit multi-family residential development as well as up to 15,000 sq ft of ground-level commercial space. LOIs are secured with major brands including Loblaw's, McDonald's, and Petro-Canada and the property already features an established liquor store. Endless potential and prime location in this growing community, this property is the perfect opportunity for investors and developers. \*Option to relocate pump house and incorporate 'Lot 1' (1655 Gallagher Road) into the purchase.Call for more information. (id:6769)