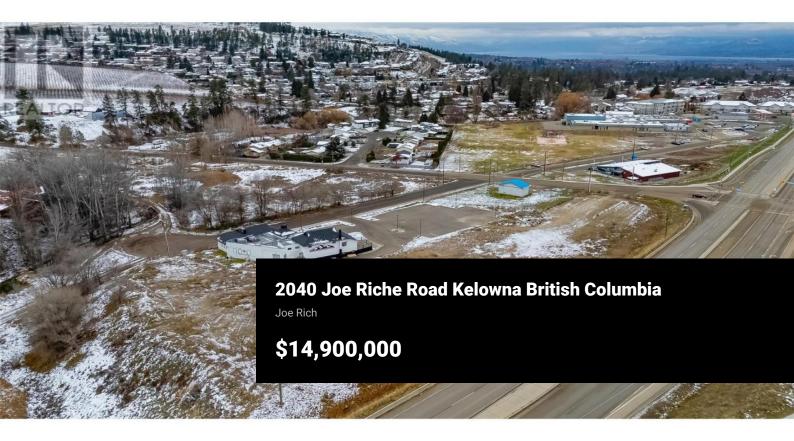

Prime Commercial Real Estate Opportunity - 2040 Joe Rich Road & 2021 Hwy 33 E, Black Mountain, Kelowna. This is your chance to secure nearly 5 acres of premium commercial real estate in one of Kelowna's most thriving and sought-after areas. This prime development opportunity is positioned in a thriving community with immense potential for investors and developers. Rezoning is in progress for plans including a 148-unit multi-family residential development as well as up to 15,000 sq ft of ground-level commercial space. LOIs are secured with major brands including Loblaw's, McDonald's, and Petro-Canada and the property already features an established liquor store. Endless potential and prime location in this growing community, this property is the perfect opportunity for investors and developers. \*Option to relocate pump house and incorporate 'Lot 1' (1655 Gallagher Road) into the purchase.Call for more information. (id:6769)