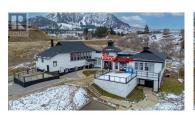

Prime Commercial Real Estate Opportunity - 2040 Joe Rich Road & 2021 Hwy 33 E, Black Mountain, Kelowna. This is your chance to secure nearly 5 acres of premium commercial real estate in one of Kelowna's most thriving and sought-after areas. This prime development opportunity is positioned in a thriving community with immense potential for investors and developers. Rezoning is in progress for plans including a 148-unit multi-family residential development as well as up to 15,000 sq ft of ground-level commercial space. LOIs are secured with major brands including Loblaw's, McDonald's, and Petro-Canada and the property already features an established liquor store. Endless potential and prime location in this growing community, this property is the perfect opportunity for investors and developers. \*Option to relocate pump house and incorporate 'Lot 1' (1655 Gallagher Road) into the purchase.Call for more information. (id:6769)