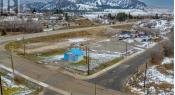

Prime Commercial Real Estate Opportunity - 2040 Joe Rich Road & 2021 Hwy 33 E, Black Mountain, Kelowna. This is your chance to secure nearly 5 acres of premium commercial real estate in one of Kelowna's most thriving and sought-after areas. This prime development opportunity is positioned in a thriving community with immense potential for investors and developers. Rezoning is in progress for plans including a 148-unit multi-family residential development as well as up to 15,000 sq ft of ground-level commercial space. LOIs are secured with major brands including Loblaw's, McDonald's, and Petro-Canada and the property already features an established liquor store. Endless potential and prime location in this growing community, this property is the perfect opportunity for investors and developers. \*Option to relocate pump house and incorporate 'Lot 1' (1655 Gallagher Road) into the purchase.Call for more information. (id:6769)