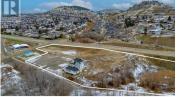

Prime Commercial Real Estate Opportunity - 2040 Joe Rich Road & 2021 Hwy 33 E, Black Mountain, Kelowna. This is your chance to secure nearly 5 acres of premium commercial real estate in one of Kelowna's most thriving and sought-after areas. This prime development opportunity is positioned in a thriving community with immense potential for investors and developers. Rezoning is in progress for plans including a 148-unit multi-family residential development as well as up to 15,000 sq ft of ground-level commercial space. LOIs are secured with major brands including Loblaw's, McDonald's, and Petro-Canada and the property already features an established liquor store. Endless potential and prime location in this growing community, this property is the perfect opportunity for investors and developers. \*Option to relocate pump house and incorporate 'Lot 1' (1655 Gallagher Road) into the purchase.Call for more information. (id:6769)