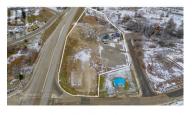

Prime Commercial Real Estate Opportunity - 2040 Joe Rich Road & 2021 Hwy 33 E, Black Mountain, Kelowna. This is your chance to secure nearly 5 acres of premium commercial real estate in one of Kelowna's most thriving and sought-after areas. This prime development opportunity is positioned in a thriving community with immense potential for investors and developers. Rezoning is in progress for plans including a 148-unit multi-family residential development as well as up to 15,000 sq ft of ground-level commercial space. LOIs are secured with major brands including Loblaw's, McDonald's, and Petro-Canada and the property already features an established liquor store. Endless potential and prime location in this growing community, this property is the perfect opportunity for investors and developers. \*Option to relocate pump house and incorporate 'Lot 1' (1655 Gallagher Road) into the purchase.Call for more information. (id:6769)