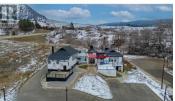

Prime Commercial Real Estate Opportunity - 2040 Joe Rich Road & 2021 Hwy 33 E, Black Mountain, Kelowna. This is your chance to secure nearly 5 acres of premium commercial real estate in one of Kelowna's most thriving and sought-after areas. This prime development opportunity is positioned in a thriving community with immense potential for investors and developers. Rezoning is in progress for plans including a 148-unit multi-family residential development as well as up to 15,000 sq ft of ground-level commercial space. LOIs are secured with major brands including Loblaw's, McDonald's, and Petro-Canada and the property already features an established liquor store. Endless potential and prime location in this growing community, this property is the perfect opportunity for investors and developers. \*Option to relocate pump house and incorporate 'Lot 1' (1655 Gallagher Road) into the purchase.Call for more information. (id:6769)