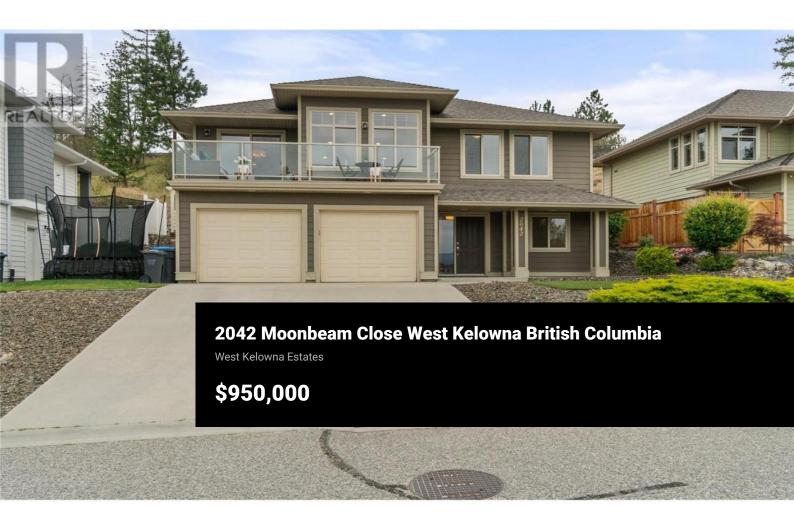

Discover your ideal home in West Kelowna Estates, where comfort meets style in this spacious family residence. With four bedrooms, a den, and a functional layout, there's plenty of room for everyone. The galley kitchen includes a cozy eat-in nook, while the adjacent family room provides a perfect space for relaxation. Step out onto the front deck to take in breathtaking lake and mountain views. The backyard, accessible from the nook, features a new custom rock retaining wall. The lower level offers a large recreation room with a wet bar and ample storage. This home is perfectly located near parks, Rose Valley Elementary, scenic trails, and stunning panoramic views, making it an ideal spot for family living. (id:6769)