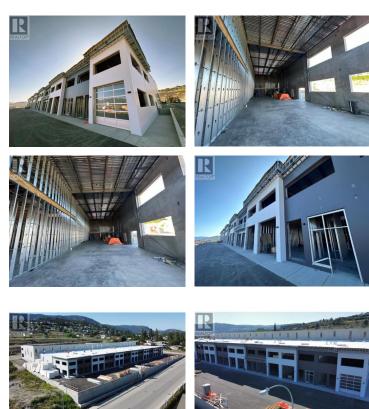

\$1,885,494

REALTOR

Be your own Landlord, build equity, and invest in the Central Okanagan's strong commercial real estate sector! Opportunity to purchase strata style warehouse units for at Carrington Industrial Park in West Kelowna. Construction is nearing completion with first phase occupancy by this fall, with the first phase sold out, only a few units left in phase 2. Multiple sizes/configurations available to suit your needs, with Phase 2 options from 3,153 SF up to 20,000 SF. Flexible zoning allows 2nd floor spaces to have office or residential (sample floorplans available). Four (4) parking stalls allocated with each unit. Includes a finished washroom on the main level, and finished washroom on the second level. 200 amp, 3 phase electrical service. Grade loading/12' x 12' overhead doors with 24' ceilings in the warehouse area. Signage opportunities. At \$299/sf, it's the absolute best value for strata-style commercial warehouses in the valley. (id:6769)