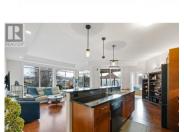

This spacious corner-unit condo features 2 bedrooms and 2 bathrooms, located in the desirable Ambrosi Court. The open-concept design places the bedrooms on opposite sides, providing privacy. The kitchen and bathrooms are highlighted by elegant granite countertops and quality cabinetry. You'll appreciate the warmth of cork flooring in the main living areas. There's also a convenient 'cheater' ensuite accessible from the second bedroom. Natural light floods the space through large windows; the covered deck offers a perfect spot for outdoor relaxation, complete with a natural gas BBQ connection. The kitchen includes a spacious eat-at bar, a built-in over-range microwave, and in-suite laundry for added convenience. Additional benefits include a secure underground parking space, storage unit, and ample street parking. Residents can also enjoy the gym located within the building. This prime location provides easy walking access to a variety of shops, restaurants, theatres, Orchard Park Mall, coffee houses, banking facilities, public transit, and much more. (id:6769)