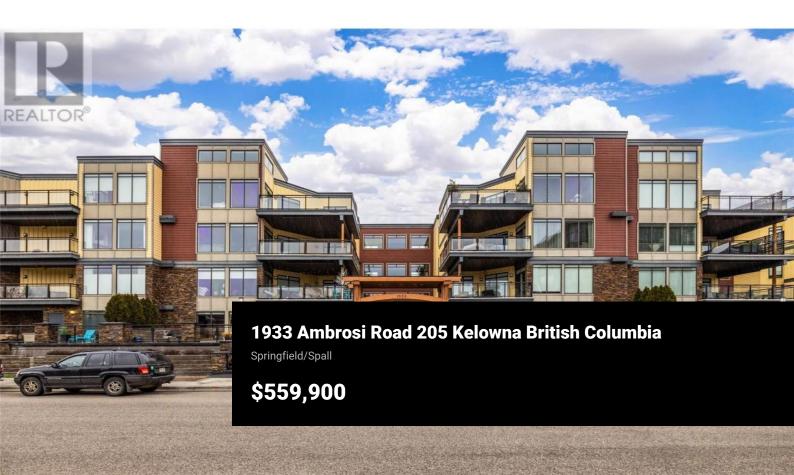

This spacious corner-unit condo features 2 bedrooms and 2 bathrooms, located in the desirable Ambrosi Court. The open-concept design places the bedrooms on opposite sides, providing privacy. The kitchen and bathrooms are highlighted by elegant granite countertops and quality cabinetry. You'll appreciate the warmth of cork flooring in the main living areas. There's also a convenient 'cheater' ensuite accessible from the second bedroom. Natural light floods the space through large windows; the covered deck offers a perfect spot for outdoor relaxation, complete with a natural gas BBQ connection. The kitchen includes a spacious eat-at bar, a built-in over-range microwave, and in-suite laundry for added convenience. Additional benefits include a secure underground parking space, storage unit, and ample street parking. Residents can also enjoy the gym located within the building. This prime location provides easy walking access to a variety of shops, restaurants, theatres, Orchard Park Mall, coffee houses, banking facilities, public transit, and much more. (id:6769)