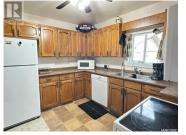

Charming character home on a spacious double-sized lot (100' X 120')with numerous upgrades over the years! Features include a sump pump, HE furnace, asphalt driveway, PVC windows, insulation wrap, vinyl siding, metal roofing on both house and garage, and an upgraded 200-amp panel with underground lines (2016). Basement has spray foam insulation for added efficiency. Enjoy outdoor living with a treated deck and pergola, plus a front deck added in 2017. If you're looking for a solid home with a large yard that's easy on the pocket, this is it! Don't miss out on this gem! Call to book a private viewing today! (id:6769)