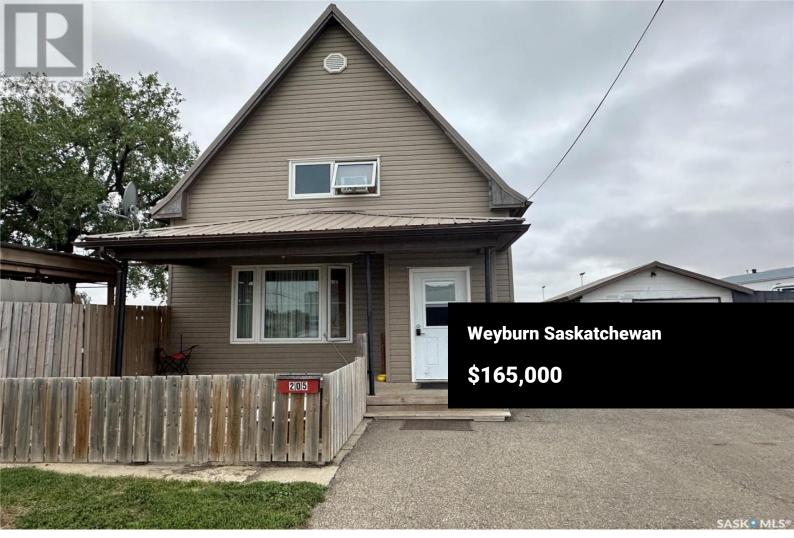

Charming character home on a spacious double-sized lot (100' X 120')with numerous upgrades over the years! Features include a sump pump, HE furnace, asphalt driveway, PVC windows, insulation wrap, vinyl siding, metal roofing on both house and garage, and an upgraded 200-amp panel with underground lines (2016). Basement has spray foam insulation for added efficiency. Enjoy outdoor living with a treated deck and pergola, plus a front deck added in 2017. If you're looking for a solid home with a large yard that's easy on the pocket, this is it! Don't miss out on this gem! Call to book a private viewing today! (id:6769)