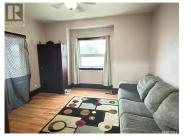

Charming character home on a spacious double-sized lot (100' X 120')with numerous upgrades over the years! Features include a sump pump, HE furnace, asphalt driveway, PVC windows, insulation wrap, vinyl siding, metal roofing on both house and garage, and an upgraded 200-amp panel with underground lines (2016). Basement has spray foam insulation for added efficiency. Enjoy outdoor living with a treated deck and pergola, plus a front deck added in 2017. If you're looking for a solid home with a large yard that's easy on the pocket, this is it! Don't miss out on this gem! Call to book a private viewing today! (id:6769)