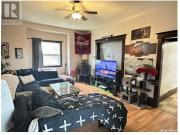

Charming character home on a spacious double-sized lot (100' X 120')with numerous upgrades over the years! Features include a sump pump, HE furnace, asphalt driveway, PVC windows, insulation wrap, vinyl siding, metal roofing on both house and garage, and an upgraded 200-amp panel with underground lines (2016). Basement has spray foam insulation for added efficiency. Enjoy outdoor living with a treated deck and pergola, plus a front deck added in 2017. If you're looking for a solid home with a large yard that's easy on the pocket, this is it! Don't miss out on this gem! Call to book a private viewing today! (id:6769)