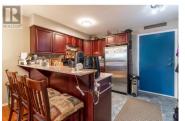

Enjoy living in Dilworth Mountain in this meticulously renovated corner unit. This condo offers the perfect blend of tranquility and convenience. You will love the numerous upgrades such as granite countertops, paint, ceramic tile, and flooring. The spacious kitchen features stainless steel appliances and an inviting eating bar, perfect for dining and entertaining. Your cozy gas fireplace will add warmth to the main living area, complemented by large windows offering serene views of mature trees. The master bedroom features large windows, a walk-through closet, and an ensuite along with granite countertops. With in-unit laundry and a storage locker in the parking garage, convenience is at your fingertips. Plus, enjoy the added peace of mind with secure underground parking. Located centrally in Kelowna's Dilworth Mountain, this condo offers easy access to amenities, shopping, 10 minutes from UBCO, and numerous walking and biking trails. There are no age restrictions, and this is a pet-friendly building, ensuring a welcoming atmosphere for all residents. Experience the epitome of modern mountain living, where thoughtful upgrades and serene surroundings converge to create an unparalleled lifestyle opportunity. Don't miss your chance to call this stunning Dilworth Mountain condo your new home. (id:6769)