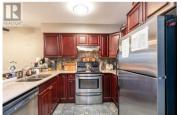

Enjoy living in Dilworth Mountain in this meticulously renovated corner unit. This condo offers the perfect blend of tranquility and convenience. You will love the numerous upgrades such as granite countertops, paint, ceramic tile, and flooring. The spacious kitchen features stainless steel appliances and an inviting eating bar, perfect for dining and entertaining. Your cozy gas fireplace will add warmth to the main living area, complemented by large windows offering serene views of mature trees. The master bedroom features large windows, a walk-through closet, and an ensuite along with granite countertops. With in-unit laundry and a storage locker in the parking garage, convenience is at your fingertips. Plus, enjoy the added peace of mind with secure underground parking. Located centrally in Kelowna's Dilworth Mountain, this condo offers easy access to amenities, shopping, 10 minutes from UBCO, and numerous walking and biking trails. There are no age restrictions, and this is a pet-friendly building, ensuring a welcoming atmosphere for all residents. Experience the epitome of modern mountain living, where thoughtful upgrades and serene surroundings converge to create an unparalleled lifestyle opportunity. Don't miss your chance to call this stunning Dilworth Mountain condo your new home. (id:6769)