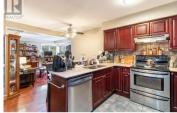

Enjoy living in Dilworth Mountain in this meticulously renovated corner unit. This condo offers the perfect blend of tranquility and convenience. You will love the numerous upgrades such as granite countertops, paint, ceramic tile, and flooring. The spacious kitchen features stainless steel appliances and an inviting eating bar, perfect for dining and entertaining. Your cozy gas fireplace will add warmth to the main living area, complemented by large windows offering serene views of mature trees. The master bedroom features large windows, a walk-through closet, and an ensuite along with granite countertops. With in-unit laundry and a storage locker in the parking garage, convenience is at your fingertips. Plus, enjoy the added peace of mind with secure underground parking. Located centrally in Kelowna's Dilworth Mountain, this condo offers easy access to amenities, shopping, 10 minutes from UBCO, and numerous walking and biking trails. There are no age restrictions, and this is a pet-friendly building, ensuring a welcoming atmosphere for all residents. Experience the epitome of modern mountain living, where thoughtful upgrades and serene surroundings converge to create an unparalleled lifestyle opportunity. Don't miss your chance to call this stunning Dilworth Mountain condo your new home. (id:6769)