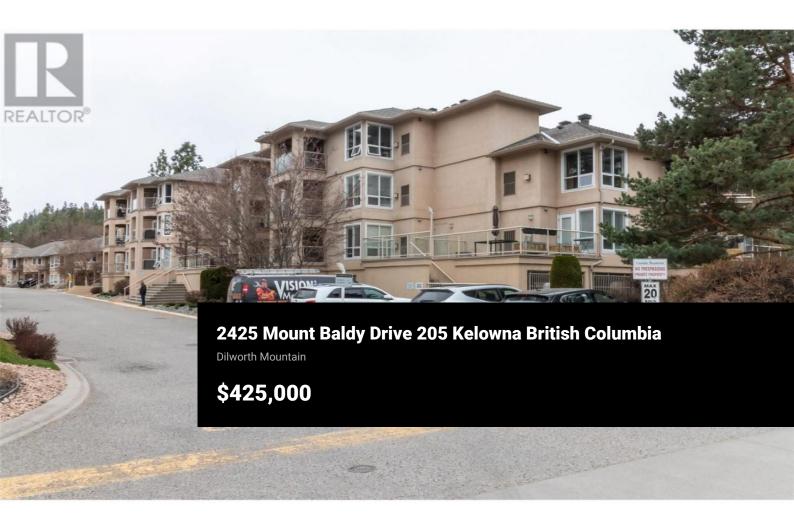

Enjoy living in Dilworth Mountain in this meticulously renovated corner unit. This condo offers the perfect blend of tranquility and convenience. You will love the numerous upgrades such as granite countertops, paint, ceramic tile, and flooring. The spacious kitchen features stainless steel appliances and an inviting eating bar, perfect for dining and entertaining. Your cozy gas fireplace will add warmth to the main living area, complemented by large windows offering serene views of mature trees. The master bedroom features large windows, a walk-through closet, and an ensuite along with granite countertops. With in-unit laundry and a storage locker in the parking garage, convenience is at your fingertips. Plus, enjoy the added peace of mind with secure underground parking. Located centrally in Kelowna's Dilworth Mountain, this condo offers easy access to amenities, shopping, 10 minutes from UBCO, and numerous walking and biking trails. There are no age restrictions, and this is a pet-friendly building, ensuring a welcoming atmosphere for all residents. Experience the epitome of modern mountain living, where thoughtful upgrades and serene surroundings converge to create an unparalleled lifestyle opportunity. Don't miss your chance to call this stunning Dilworth Mountain condo your new home. (id:6769)