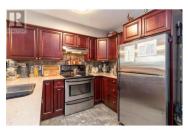

Enjoy living in Dilworth Mountain in this meticulously renovated corner unit. This condo offers the perfect blend of tranquility and convenience. You will love the numerous upgrades such as granite countertops, paint, ceramic tile, and flooring. The spacious kitchen features stainless steel appliances and an inviting eating bar, perfect for dining and entertaining. Your cozy gas fireplace will add warmth to the main living area, complemented by large windows offering serene views of mature trees. The master bedroom features large windows, a walk-through closet, and an ensuite along with granite countertops. With in-unit laundry and a storage locker in the parking garage, convenience is at your fingertips. Plus, enjoy the added peace of mind with secure underground parking. Located centrally in Kelowna's Dilworth Mountain, this condo offers easy access to amenities, shopping, 10 minutes from UBCO, and numerous walking and biking trails. There are no age restrictions, and this is a pet-friendly building, ensuring a welcoming atmosphere for all residents. Experience the epitome of modern mountain living, where thoughtful upgrades and serene surroundings converge to create an unparalleled lifestyle opportunity. Don't miss your chance to call this stunning Dilworth Mountain condo your new home. (id:6769)