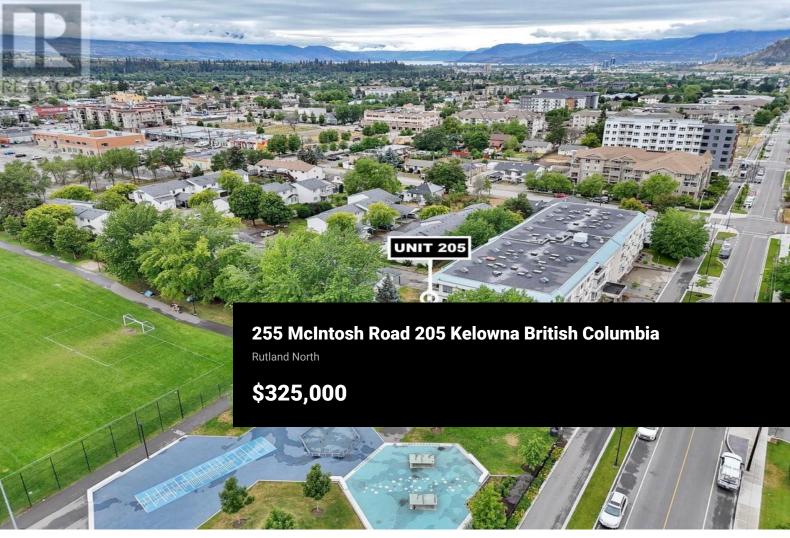

Welcome to this bright and spacious 55+ 2-bedroom, 2-bathroom corner unit, perfectly positioned overlooking the new Rutland Centennial Park with beautiful mountain views to match! Enjoy morning coffee or evening sunsets from the large enclosed balcony, an ideal year-round retreat. This well-maintained home features updated paint and carpet, a generous in-suite laundry room, ample closet space, and not one, but two storage lockers (one conveniently located on the same floor and another in the parkade). The complex offers a common room, exercise area, workshop and is exceptionally clean and well cared for. You can't beat the location: steps to transit, groceries, shops and everyday conveniences - everything you need is right at your doorstep. Appliances are approximately 8 years old, making this move-in ready condo a standout option in the area. (id:6769)