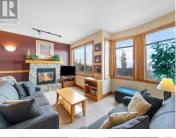

## 295 Raven Ridge Road 205 Big White British Columbia Big White \$520,000

Ski-In Ski-Out Condo in the Heart of Big White Village. Escape to the ultimate mountain retreat in this bright, spacious suite with stunning panoramic views of the Monashee Mountains. This 2-bedroom, 2-bathroom open-concept condo offers everything you need for a mountain getaway, including a cozy gas stone fireplace & a primary bedroom complete with a relaxing 4-piece ensuite. The lodge-style common area, featuring vaulted ceilings, exposed beams, and a grand stone fireplace, is perfect for gathering with friends. Enjoy a game of pool, catch the latest sports on the flat-screen TV, or relax with a cocktail while watching the fireworks. The property boasts fantastic amenities, including a 12-person shared hot tub & a sauna, ideal for unwinding after a day on the slopes. Additional conveniences include owner & guest storage lockers, an elevator, and secure parking. Centrally located, you're just a short walk to all nearby restaurants & village amenities. Situated directly across from the Bullet Chair, or ski down to the Plaza, Ridge, or Snow Ghost chairs--no gondola required. This unit is a fantastic investment opportunity, highly desirable for rentals with no rental restrictions & flexibility of choosing your own rental company. 1 dog (any size) or cat allowed. No spec tax and No foreign buyers purchase tax. Bring the whole family, including pets, and experience everything Bi...