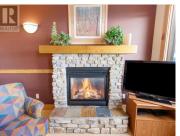

## 295 Raven Ridge Road 205 Big White British Columbia Big White \$520,000

Ski-In Ski-Out Condo in the Heart of Big White Village. Escape to the ultimate mountain retreat in this bright, spacious suite with stunning panoramic views of the Monashee Mountains. This 2-bedroom, 2-bathroom open-concept condo offers everything you need for a mountain getaway, including a cozy gas stone fireplace & a primary bedroom complete with a relaxing 4-piece ensuite. The lodge-style common area, featuring vaulted ceilings, exposed beams, and a grand stone fireplace, is perfect for gathering with friends. Enjoy a game of pool, catch the latest sports on the flat-screen TV, or relax with a cocktail while watching the fireworks. The property boasts fantastic amenities, including a 12-person shared hot tub & a sauna, ideal for unwinding after a day on the slopes. Additional conveniences include owner & guest storage lockers, an elevator, and secure parking. Centrally located, you're just a short walk to all nearby restaurants & village amenities. Situated directly across from the Bullet Chair, or ski down to the Plaza, Ridge, or Snow Ghost chairs--no gondola required. This unit is a fantastic investment opportunity, highly desirable for rentals with no rental restrictions & flexibility of choosing your own rental company. 1 dog (any size) or cat allowed. No spec tax and No foreign buyers purchase tax. Bring the whole family, including pets, and experience everything Bi...