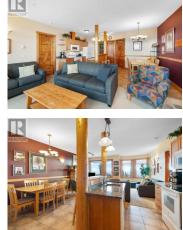

## 295 Raven Ridge Road 205 Big White British Columbia Big White \$520,000

Ski-In Ski-Out Condo in the Heart of Big White Village. Escape to the ultimate mountain retreat in this bright, spacious suite with stunning panoramic views of the Monashee Mountains. This 2-bedroom, 2-bathroom open-concept condo offers everything you need for a mountain getaway, including a cozy gas stone fireplace & a primary bedroom complete with a relaxing 4-piece ensuite. The lodge-style common area, featuring vaulted ceilings, exposed beams, and a grand stone fireplace, is perfect for gathering with friends. Enjoy a game of pool, catch the latest sports on the flat-screen TV, or relax with a cocktail while watching the fireworks. The property boasts fantastic amenities, including a 12-person shared hot tub & a sauna, ideal for unwinding after a day on the slopes. Additional conveniences include owner & guest storage lockers, an elevator, and secure parking. Centrally located, you're just a short walk to all nearby restaurants & village amenities. Situated directly across from the Bullet Chair, or ski down to the Plaza, Ridge, or Snow Ghost chairs--no gondola required. This unit is a fantastic investment opportunity, highly desirable for rentals with no rental restrictions & flexibility of choosing your own rental company. 1 dog (any size) or cat allowed. No spec tax and No foreign buyers purchase tax. Bring the whole family, including pets, and experience everything Bi...