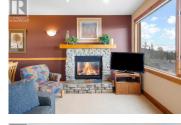

## 295 Raven Ridge Road 205 Big White British Columbia Big White \$520,000

Ski-In Ski-Out Condo in the Heart of Big White Village. Escape to the ultimate mountain retreat in this bright, spacious suite with stunning panoramic views of the Monashee Mountains. This 2-bedroom, 2-bathroom open-concept condo offers everything you need for a mountain getaway, including a cozy gas stone fireplace & a primary bedroom complete with a relaxing 4-piece ensuite. The lodge-style common area, featuring vaulted ceilings, exposed beams, and a grand stone fireplace, is perfect for gathering with friends. Enjoy a game of pool, catch the latest sports on the flat-screen TV, or relax with a cocktail while watching the fireworks. The property boasts fantastic amenities, including a 12-person shared hot tub & a sauna, ideal for unwinding after a day on the slopes. Additional conveniences include owner & guest storage lockers, an elevator, and secure parking. Centrally located, you're just a short walk to all nearby restaurants & village amenities. Situated directly across from the Bullet Chair, or ski down to the Plaza, Ridge, or Snow Ghost chairs--no gondola required. This unit is a fantastic investment opportunity, highly desirable for rentals with no rental restrictions & flexibility of choosing your own rental company. 1 dog (any size) or cat allowed. No spec tax and No foreign buyers purchase tax. Bring the whole family, including pets, and experience everything Bi...