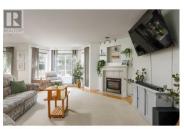

Nestled in Glenpark Village Meadows this spacious 2 bed, 2 bath condo with hardwood floors, a bright kitchen and a cozy gas fireplace. The large primary bedroom features an ensuite and walk-in closet. This corner unit offers abundant natural light, a covered patio facing a green space, and stunning mountain views. Enjoy the meticulously landscaped surroundings, nature trails, and the nearby Brant's Creek Linear Park. Conveniently located near the airport, UBC Okanagan and within walking distance to shopping, and restaurants. Additional features include in-suite laundry, a meeting/event room, and a storage locker. Don't miss the opportunity to live in this well-cared-for home with all these desirable amenities. THIS ONE IS AVAILABLE AND EASY TO SHOW! (id:6769)