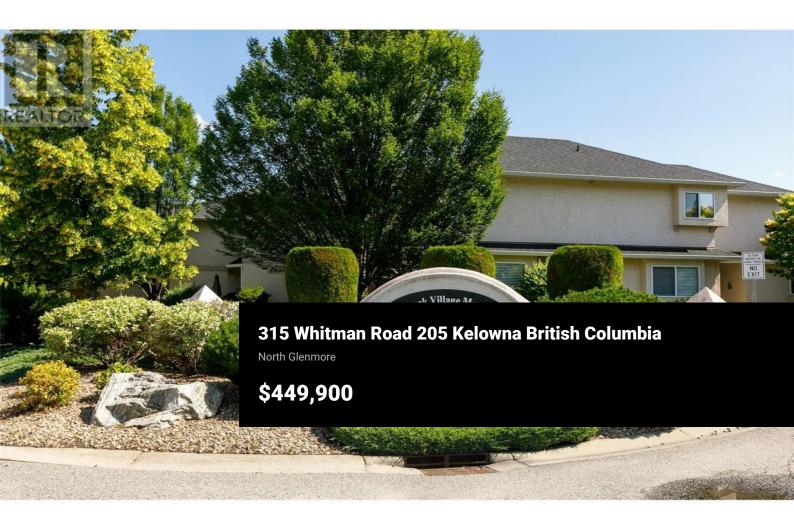

Nestled in Glenpark Village Meadows this spacious 2 bed, 2 bath condo with hardwood floors, a bright kitchen and a cozy gas fireplace. The large primary bedroom features an ensuite and walk-in closet. This corner unit offers abundant natural light, a covered patio facing a green space, and stunning mountain views. Enjoy the meticulously landscaped surroundings, nature trails, and the nearby Brant's Creek Linear Park. Conveniently located near the airport, UBC Okanagan and within walking distance to shopping, and restaurants. Additional features include in-suite laundry, a meeting/event room, and a storage locker. Don't miss the opportunity to live in this well-cared-for home with all these desirable amenities. THIS ONE IS AVAILABLE AND EASY TO SHOW! (id:6769)