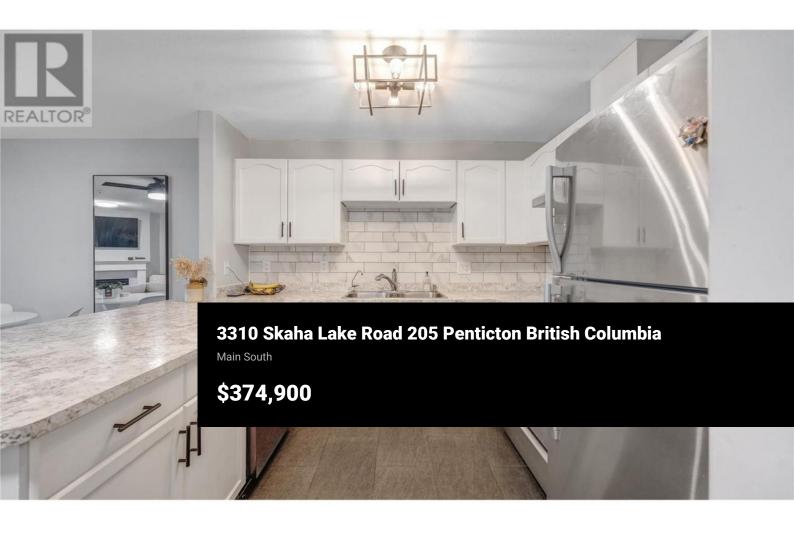

A fantastic opportunity for first-time buyers or investors! This spacious 1,100 sq. ft. 2-bedroom, 2-bathroom condo features an oversized west-facing deck and a well-designed layout. The primary suite features a walk-through closet, a vanity area, and a private ensuite, while the generous second bedroom is paired with a well-sized second bathroom. Enjoy the expansive patio, the cozy ambiance of a natural gas fireplace, and ample in-unit storage. With a few minor updates, this home offers incredible potential in a quiet, well-managed strata with no upcoming levies. Conveniently located just 500m from Skaha Lake. One small pet allowed with Strata approval and lots of parking! (id:6769)