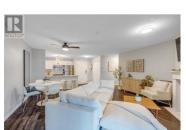

A fantastic opportunity for first-time buyers or investors! This spacious 1,100 sq. ft. 2-bedroom, 2-bathroom condo features an oversized west-facing deck and a well-designed layout. The primary suite features a walk-through closet, a vanity area, and a private ensuite, while the generous second bedroom is paired with a well-sized second bathroom. Enjoy the expansive patio, the cozy ambiance of a natural gas fireplace, and ample in-unit storage. With a few minor updates, this home offers incredible potential in a quiet, well-managed strata with no upcoming levies. Conveniently located just 500m from Skaha Lake. One small pet allowed with Strata approval and lots of parking! (id:6769)