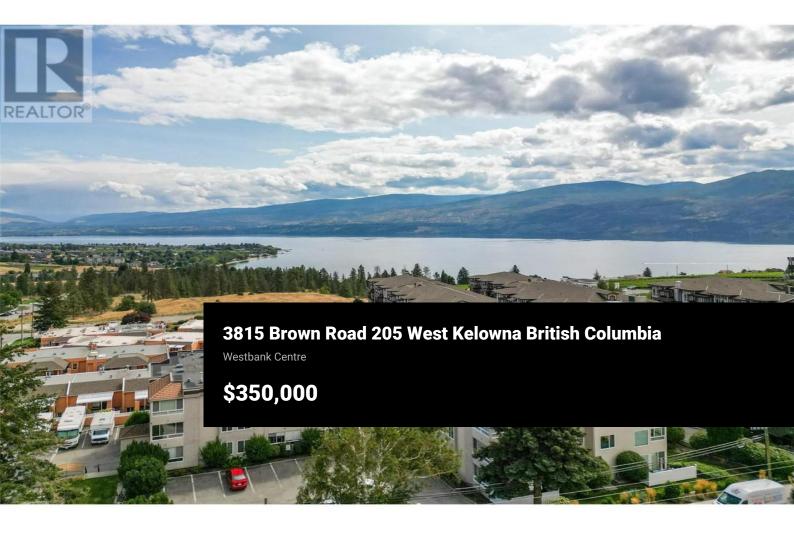

MOVE-IN READY WITH STUNNING LAKE VIEWS! Discover relaxed, lowmaintenance living in this charming 2-bedroom condo in a desirable 55+ community. This well-kept, east-facing unit is filled with natural light, offering breathtaking lake views that create a serene ambiance. Freshly painted with updated light fixtures, it blends classic style and modern touches. The bright living area is ideal for relaxing or hosting, while the functional kitchen remains in excellent original condition, offering ample storage and workspace. The spacious primary bedroom offers a cozy retreat, while the second bedroom serves as a guest room or office. The efficient layout maximizes space for comfortable living. Enjoy your peaceful balcony - perfect for morning coffee and lake views. This pet-friendly building allows one small dog or cat, and residents can have garden space. The unit includes a designated parking spot for added convenience. Pride of ownership shines in this well-maintained unit. The building fosters a welcoming, community atmosphere and is just steps from Westbank Towne Centre, offering easy access to shopping, dining, and the Johnson Bentley Aquatic Centre. Don't miss this opportunity - schedule your private tour today! \*Some photos have been virtually staged\* (id:6769)