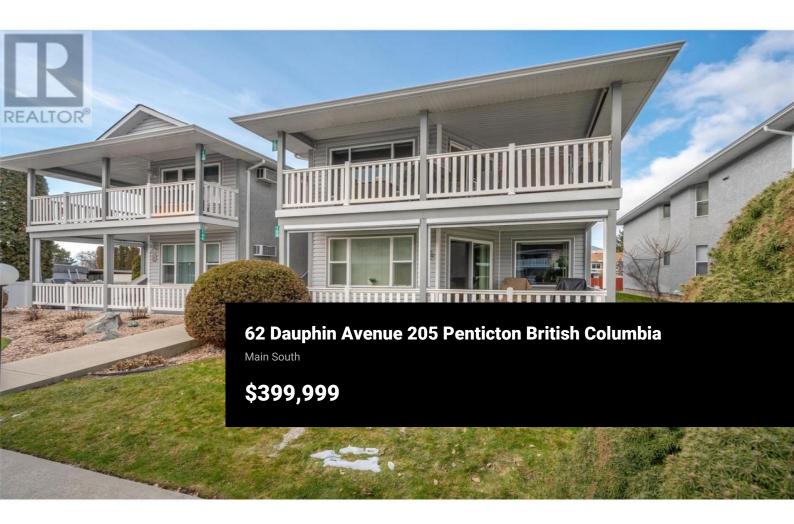

LOW LOW STRATA FEES! Introducing this charming two bed, two bath plus den townhome nestled in the highly desirable and private strata complex, Blossom Court. This well-maintained unit with updates throughout offers breathtaking east and west facing mountain views. Move in worry free with all new appliances, bathroom updates and more! Located just a couple of blocks away from Skaha Beach, this property offers the perfect blend of tranquility and convenience. The privacy of Dauphin Avenue brings you a peaceful neighborhood and lots of additional street parking for your guests. One of the standout features of this townhome is its affordability, with remarkably low strata fees. The well-designed layout maximizes functionality, with two large bedrooms and two full bathrooms plus a bonus den! With its prime location near Skaha Beach, shopping, dining, and hiking trails, this property offers the perfect balance between convenience and entertainment. Don't miss the chance to make this wonderful townhome your own! Contact listing representative for more information. (id:6769)