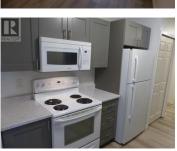

Updated 2 bedroom 2 bathroom South facing second-floor unit! This unit is move-in ready! Bathrooms, kitchen cabinets, flooring, light fixtures, washer, dryer, fridge, and paint have all been recently updated! Enjoy the southern view towards Summerland's Giants Head Mountain from your private deck. Linden Terraces is a 55+ complex, that allows one pet (one cat or one dog), and BBQ's. This unit also features 1 carport-covered parking space and a large storage unit, and there is RV parking for rent when available. Located within walking distance of Summerland's downtown where you will find our quaint shops and restaurants. Book your viewing today. (id:6769)