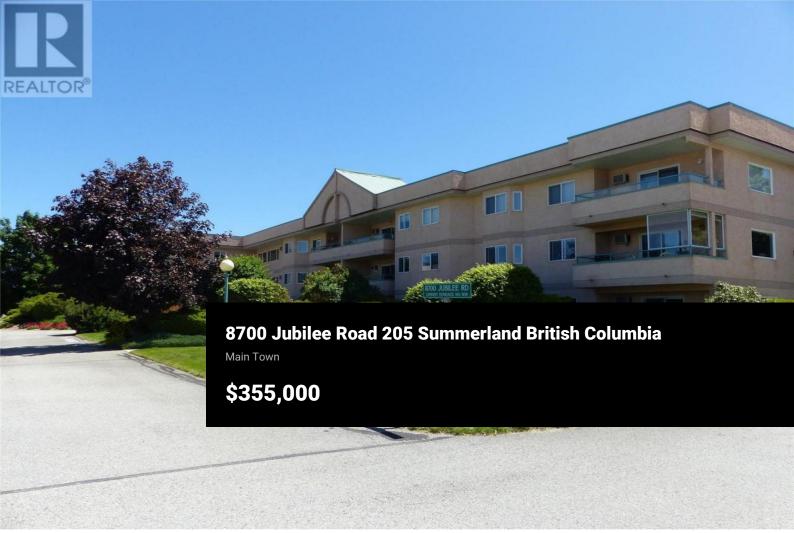

Updated 2 bedroom 2 bathroom South facing second-floor unit! This unit is move-in ready! Bathrooms, kitchen cabinets, flooring, light fixtures, washer, dryer, fridge, and paint have all been recently updated! Enjoy the southern view towards Summerland's Giants Head Mountain from your private deck. Linden Terraces is a 55+ complex, that allows one pet (one cat or one dog), and BBQ's. This unit also features 1 carport-covered parking space and a large storage unit, and there is RV parking for rent when available. Located within walking distance of Summerland's downtown where you will find our quaint shops and restaurants. Book your viewing today. (id:6769)