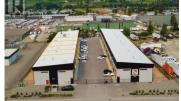

22-Foot clear ceiling height providing ample vertical space. Each unit includes one reserved parking stall and one loading bay, ensuring convenience and ease of access. One exclusive 12' W x 16' H electric grade load overhead door per unit (smartphone compatible). Two main access doors located at the front and rear of each unit. Roughed-in plumbing allows for easy customization and build-out of washroom facilities. T-5 lighting fixtures throughout providing excellent illumination throughout the units. Large windows within the overhead door and a transom window in the rear wall allow for ample natural light into the space. Ceiling fans, natural gas unit heater, and HVAC systems installed in each unit, ensuring proper ventilation and climate control. 9" Pre-cast concrete tilt up exterior walls. Ready for paint, fully dry-walled ceilings and interior walls. Fully insulated and sound proofed ensuring privacy. 200 AMP, 3-Phase electrical service. Floor drain installed in ground floor slab. (id:6769)