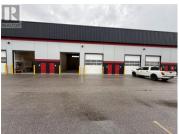

22-Foot clear ceiling height providing ample vertical space. Each unit includes one reserved parking stall and one loading bay, ensuring convenience and ease of access. One exclusive 12' W x 16' H electric grade load overhead door per unit (smartphone compatible). Two main access doors located at the front and rear of each unit. Roughed-in plumbing allows for easy customization and build-out of washroom facilities. T-5 lighting fixtures throughout providing excellent illumination throughout the units. Large windows within the overhead door and a transom window in the rear wall allow for ample natural light into the space. Ceiling fans, natural gas unit heater, and HVAC systems installed in each unit, ensuring proper ventilation and climate control. 9" Pre-cast concrete tilt up exterior walls. Ready for paint, fully dry-walled ceilings and interior walls. Fully insulated and sound proofed ensuring privacy. 200 AMP, 3-Phase electrical service. Floor drain installed in ground floor slab. (id:6769)