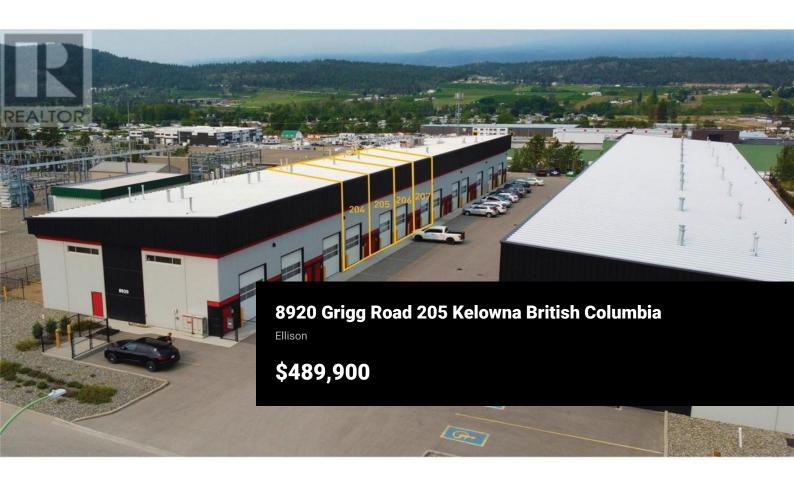

22-Foot clear ceiling height providing ample vertical space. Each unit includes one reserved parking stall and one loading bay, ensuring convenience and ease of access. One exclusive 12' W x 16' H electric grade load overhead door per unit (smartphone compatible). Two main access doors located at the front and rear of each unit. Roughed-in plumbing allows for easy customization and build-out of washroom facilities. T-5 lighting fixtures throughout providing excellent illumination throughout the units. Large windows within the overhead door and a transom window in the rear wall allow for ample natural light into the space. Ceiling fans, natural gas unit heater, and HVAC systems installed in each unit, ensuring proper ventilation and climate control. 9" Pre-cast concrete tilt up exterior walls. Ready for paint, fully dry-walled ceilings and interior walls. Fully insulated and sound proofed ensuring privacy. 200 AMP, 3-Phase electrical service. Floor drain installed in ground floor slab. (id:6769)