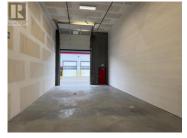

22-Foot clear ceiling height providing ample vertical space. Each unit includes one reserved parking stall and one loading bay, ensuring convenience and ease of access. One exclusive 12' W x 16' H electric grade load overhead door per unit (smartphone compatible). Two main access doors located at the front and rear of each unit. Roughed-in plumbing allows for easy customization and build-out of washroom facilities. T-5 lighting fixtures throughout providing excellent illumination throughout the units. Large windows within the overhead door and a transom window in the rear wall allow for ample natural light into the space. Ceiling fans, natural gas unit heater, and HVAC systems installed in each unit, ensuring proper ventilation and climate control. 9" Pre-cast concrete tilt up exterior walls. Ready for paint, fully dry-walled ceilings and interior walls. Fully insulated and sound proofed ensuring privacy. 200 AMP, 3-Phase electrical service. Floor drain installed in ground floor slab. (id:6769)