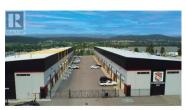

22-Foot clear ceiling height providing ample vertical space. Each unit includes one reserved parking stall and one loading bay, ensuring convenience and ease of access. One exclusive 12' W x 16' H electric grade load overhead door per unit (smartphone compatible). Two main access doors located at the front and rear of each unit. Roughed-in plumbing allows for easy customization and build-out of washroom facilities. T-5 lighting fixtures throughout providing excellent illumination throughout the units. Large windows within the overhead door and a transom window in the rear wall allow for ample natural light into the space. Ceiling fans, natural gas unit heater, and HVAC systems installed in each unit, ensuring proper ventilation and climate control. 9" Pre-cast concrete tilt up exterior walls. Ready for paint, fully dry-walled ceilings and interior walls. Fully insulated and sound proofed ensuring privacy. 200 AMP, 3-Phase electrical service. Floor drain installed in ground floor slab. (id:6769)