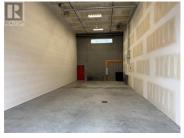

22-Foot clear ceiling height providing ample vertical space. Each unit includes one reserved parking stall and one loading bay, ensuring convenience and ease of access. One exclusive 12' W x 16' H electric grade load overhead door per unit (smartphone compatible). Two main access doors located at the front and rear of each unit. Roughed-in plumbing allows for easy customization and build-out of washroom facilities. T-5 lighting fixtures throughout providing excellent illumination throughout the units. Large windows within the overhead door and a transom window in the rear wall allow for ample natural light into the space. Ceiling fans, natural gas unit heater, and HVAC systems installed in each unit, ensuring proper ventilation and climate control. 9" Pre-cast concrete tilt up exterior walls. Ready for paint, fully dry-walled ceilings and interior walls. Fully insulated and sound proofed ensuring privacy. 200 AMP, 3-Phase electrical service. Floor drain installed in ground floor slab. (id:6769)