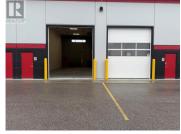

22-Foot clear ceiling height providing ample vertical space. Each unit includes one reserved parking stall and one loading bay, ensuring convenience and ease of access. One exclusive 12' W x 16' H electric grade load overhead door per unit (smartphone compatible). Two main access doors located at the front and rear of each unit. Roughed-in plumbing allows for easy customization and build-out of washroom facilities. T-5 lighting fixtures throughout providing excellent illumination throughout the units. Large windows within the overhead door and a transom window in the rear wall allow for ample natural light into the space. Ceiling fans, natural gas unit heater, and HVAC systems installed in each unit, ensuring proper ventilation and climate control. 9" Pre-cast concrete tilt up exterior walls. Ready for paint, fully dry-walled ceilings and interior walls. Fully insulated and sound proofed ensuring privacy. 200 AMP, 3-Phase electrical service. Floor drain installed in ground floor slab. (id:6769)