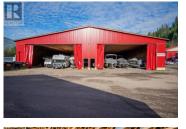

Eagle Valley Storage Marine & Lodge is located approximately 3 km north of Sicamous, on a 9-acre property, just off the Trans Canada Hwy. It features a large boat and recreational complex with four acres dedicated to buildings, boat, RV & Sled storage, office/shop building, and accommodations. The shop is a spacious, heated two-story building with an elevator, offering upper-level sled storage and a lower level for Marine Mechanics. There's also an office & retail store with storage and a bathroom, two full suites, and a separate large lodge with an open concept living area, fireplace, games room, poker table, multiple bedrooms, and six bathrooms. The property provides heated and cold storage options, full Marine services, detailing, valets, and accommodations. Past services included sled and boat rentals and sled guiding, which could potentially be reintroduced to substantially increase revenues. There is also opportunity for more boat repairs and maintenance. This business has tons of growth potential. The shop comes with a Snap-on tool chest, welder, built-in pressure washer, and other equipment. The lodge is fully furnished and includes a hot tub, barbecue, skid steer, and tractor. Offered at \$3,350,000 (appraised value 2023: \$3,800,000). (id:6769)