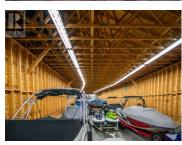

Eagle Valley Storage Marine & Lodge is located approximately 3 km north of Sicamous, on a 9-acre property, just off the Trans Canada Hwy. It features a large boat and recreational complex with four acres dedicated to buildings, boat, RV & Sled storage, office/shop building, and accommodations. The shop is a spacious, heated two-story building with an elevator, offering upper-level sled storage and a lower level for Marine Mechanics. There's also an office & retail store with storage and a bathroom, two full suites, and a separate large lodge with an open concept living area, fireplace, games room, poker table, multiple bedrooms, and six bathrooms. The property provides heated and cold storage options, full Marine services, detailing, valets, and accommodations. Past services included sled and boat rentals and sled guiding, which could potentially be reintroduced to substantially increase revenues. There is also opportunity for more boat repairs and maintenance. This business has tons of growth potential. The shop comes with a Snap-on tool chest, welder, built-in pressure washer, and other equipment. The lodge is fully furnished and includes a hot tub, barbecue, skid steer, and tractor. Offered at \$3,350,000 (appraised value 2023: \$3,800,000). (id:6769)