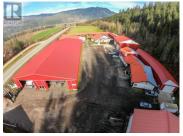

Eagle Valley Storage Marine & Lodge is located approximately 3 km north of Sicamous, on a 9-acre property, just off the Trans Canada Hwy. It features a large boat and recreational complex with four acres dedicated to buildings, boat, RV & Sled storage, office/shop building, and accommodations. The shop is a spacious, heated two-story building with an elevator, offering upper-level sled storage and a lower level for Marine Mechanics. There's also an office & retail store with storage and a bathroom, two full suites, and a separate large lodge with an open concept living area, fireplace, games room, poker table, multiple bedrooms, and six bathrooms. The property provides heated and cold storage options, full Marine services, detailing, valets, and accommodations. Past services included sled and boat rentals and sled guiding, which could potentially be reintroduced to substantially increase revenues. There is also opportunity for more boat repairs and maintenance. This business has tons of growth potential. The shop comes with a Snap-on tool chest, welder, built-in pressure washer, and other equipment. The lodge is fully furnished and includes a hot tub, barbecue, skid steer, and tractor. Offered at \$3,350,000 (appraised value 2023: \$3,800,000). (id:6769)