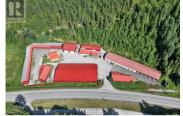

Eagle Valley Storage Marine & Lodge is located approximately 3 km north of Sicamous, on a 9-acre property, just off the Trans Canada Hwy. It features a large boat and recreational complex with four acres dedicated to buildings, boat, RV & Sled storage, office/shop building, and accommodations. The shop is a spacious, heated two-story building with an elevator, offering upper-level sled storage and a lower level for Marine Mechanics. There's also an office & retail store with storage and a bathroom, two full suites, and a separate large lodge with an open concept living area, fireplace, games room, poker table, multiple bedrooms, and six bathrooms. The property provides heated and cold storage options, full Marine services, detailing, valets, and accommodations. Past services included sled and boat rentals and sled guiding, which could potentially be reintroduced to substantially increase revenues. There is also opportunity for more boat repairs and maintenance. This business has tons of growth potential. The shop comes with a Snap-on tool chest, welder, built-in pressure washer, and other equipment. The lodge is fully furnished and includes a hot tub, barbecue, skid steer, and tractor. Offered at \$3,350,000 (appraised value 2023: \$3,800,000). (id:6769)