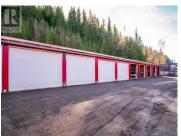

Eagle Valley Storage Marine & Lodge is located approximately 3 km north of Sicamous, on a 9-acre property, just off the Trans Canada Hwy. It features a large boat and recreational complex with four acres dedicated to buildings, boat, RV & Sled storage, office/shop building, and accommodations. The shop is a spacious, heated two-story building with an elevator, offering upper-level sled storage and a lower level for Marine Mechanics. There's also an office & retail store with storage and a bathroom, two full suites, and a separate large lodge with an open concept living area, fireplace, games room, poker table, multiple bedrooms, and six bathrooms. The property provides heated and cold storage options, full Marine services, detailing, valets, and accommodations. Past services included sled and boat rentals and sled guiding, which could potentially be reintroduced to substantially increase revenues. There is also opportunity for more boat repairs and maintenance. This business has tons of growth potential. The shop comes with a Snap-on tool chest, welder, built-in pressure washer, and other equipment. The lodge is fully furnished and includes a hot tub, barbecue, skid steer, and tractor. Offered at \$3,350,000 (appraised value 2023: \$3,800,000). (id:6769)