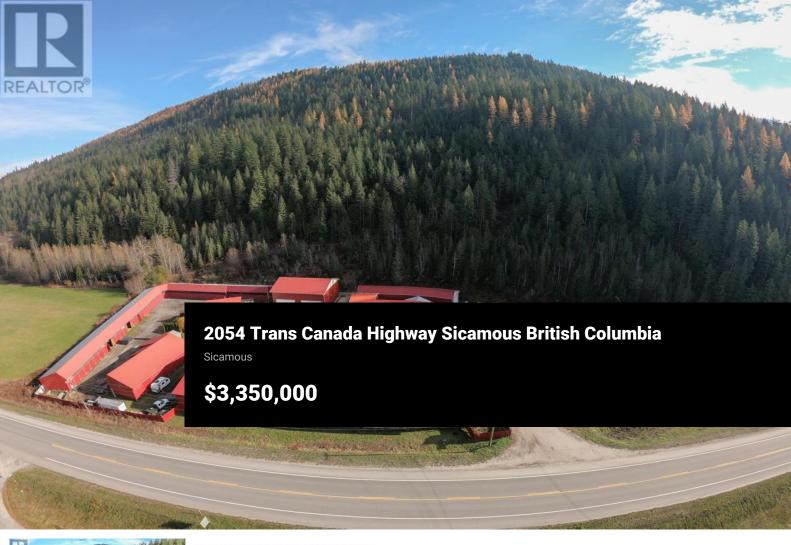

Eagle Valley Storage Marine & Lodge is located approximately 3 km north of Sicamous, on a 9-acre property, just off the Trans Canada Hwy. It features a large boat and recreational complex with four acres dedicated to buildings, boat, RV & Sled storage, office/shop building, and accommodations. The shop is a spacious, heated two-story building with an elevator, offering upper-level sled storage and a lower level for Marine Mechanics. There's also an office & retail store with storage and a bathroom, two full suites, and a separate large lodge with an open concept living area, fireplace, games room, poker table, multiple bedrooms, and six bathrooms. The property provides heated and cold storage options, full Marine services, detailing, valets, and accommodations. Past services included sled and boat rentals and sled guiding, which could potentially be reintroduced to substantially increase revenues. There is also opportunity for more boat repairs and maintenance. This business has tons of growth potential. The shop comes with a Snap-on tool chest, welder, built-in pressure washer, and other equipment. The lodge is fully furnished and includes a hot tub, barbecue, skid steer, and tractor. Offered at \$3,350,000 (appraised value 2023: \$3,800,000). (id:6769)