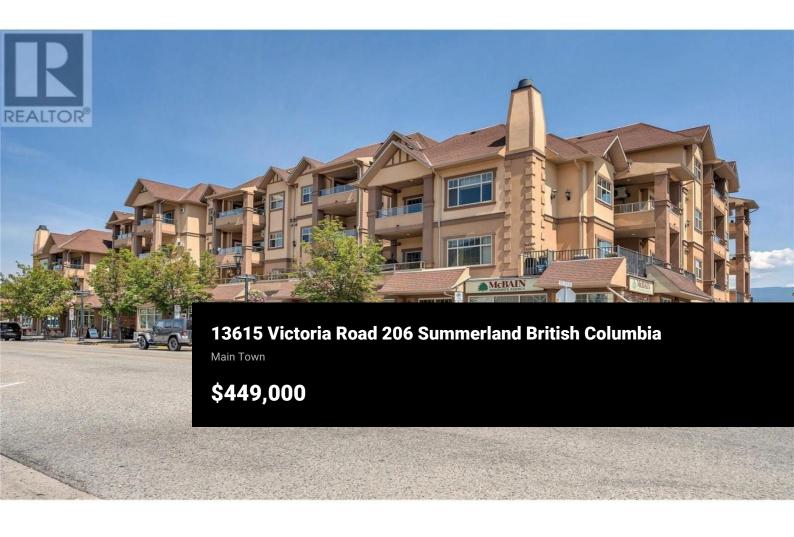

Stylish One Bedroom + Den in Victoria Place - Summerland's Premier Address. Welcome to Victoria Place, a standout complex in the heart of Summerland, thoughtfully designed a step above the rest. This chic 1-bedroom + den, 2 bathroom home offers sophisticated comfort with 9-foot ceilings, granite countertops, an electric fireplace, & in-floor radiant heating paired with a ductless heat pump for energy-efficient, year-round climate control. Enjoy beautiful east-facing views & an expansive entertainment-sized deck--perfect for gardening, relaxing, or hosting guests. Inside, the open-concept living space is flooded with natural light, creating a bright & welcoming atmosphere throughout the day. The primary bedroom features a spacious 4-piece ensuite, while a convenient 3 piece guest bathroom adds functionality & privacy for visitors. The den offers flexible space for a home office or an extra sleeping area. This home is especially quiet with virtually no noise transfer between units, and with no neighbour on one side, it feels exceptionally private. The building is well-maintained & welcomes all ages, pets, & rentals, offering remarkable flexibility for homeowners & investors. Other highlights include secure parking, a storage locker, in-suite laundry, a central vacuum system, and low strata fees (approx \$200/mth). All of this is located just steps from downtown Summerland's cha...