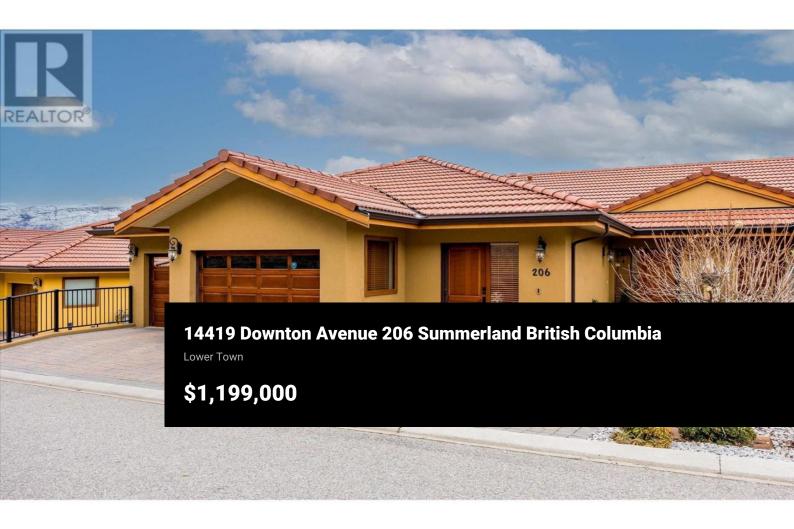

Experience unparalleled luxury and panoramic lake views in this executive 3bedroom plus den rancher-style townhome with a basement, located in the coveted Tuscan Terrace community in Summerland! Resting on a hillside overlooking parkland and the sparkling waters of Okanagan Lake, this 3,800+ sq. ft. home offers a front-row seat to one of the most breathtaking vistas in the region. The bright, open floor plan is designed to maximize the view, with oversized doors and windows flooding the space with natural light. Main-floor living includes a spacious living room with a gas fireplace, a chef's kitchen with granite countertops, newer appliances, and a walk-in pantry, as well as a primary suite, a complete oasis with access to a covered deck to enjoy the stunning scenery, and a 5-piece ensuite bathroom featuring a soaker tub, dual sinks, and glass encased shower, with a huge walk-in closet. The walkout basement features additional bedrooms, a fully-equipped and spacious summer kitchen ideal for guests or in-laws, a media room, and seamless access to outdoor living spaces with a private hot tub and pet-friendly green space! This lakefront gem has all the perks including a huge covered deck, attached garage, complete with an elevator, combining elegance, comfort, and accessibility in one of the most picturesque locations in the Okanagan. (id:6769)