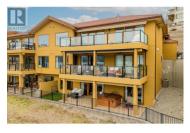

Experience unparalleled luxury and panoramic lake views in this executive 3bedroom plus den rancher-style townhome with a basement, located in the coveted Tuscan Terrace community in Summerland! Resting on a hillside overlooking parkland and the sparkling waters of Okanagan Lake, this 3,800+ sq. ft. home offers a front-row seat to one of the most breathtaking vistas in the region. The bright, open floor plan is designed to maximize the view, with oversized doors and windows flooding the space with natural light. Main-floor living includes a spacious living room with a gas fireplace, a chef's kitchen with granite countertops, newer appliances, and a walk-in pantry, as well as a primary suite, a complete oasis with access to a covered deck to enjoy the stunning scenery, and a 5-piece ensuite bathroom featuring a soaker tub, dual sinks, and glass encased shower, with a huge walk-in closet. The walkout basement features additional bedrooms, a fully-equipped and spacious summer kitchen ideal for guests or in-laws, a media room, and seamless access to outdoor living spaces with a private hot tub and pet-friendly green space! This lakefront gem has all the perks including a huge covered deck, attached garage, complete with an elevator, combining elegance, comfort, and accessibility in one of the most picturesque locations in the Okanagan. (id:6769)