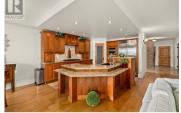

Experience unparalleled luxury and panoramic lake views in this executive 3bedroom plus den rancher-style townhome with a basement, located in the coveted Tuscan Terrace community in Summerland! Resting on a hillside overlooking parkland and the sparkling waters of Okanagan Lake, this 3,800+ sq. ft. home offers a front-row seat to one of the most breathtaking vistas in the region. The bright, open floor plan is designed to maximize the view, with oversized doors and windows flooding the space with natural light. Main-floor living includes a spacious living room with a gas fireplace, a chef's kitchen with granite countertops, newer appliances, and a walk-in pantry, as well as a primary suite, a complete oasis with access to a covered deck to enjoy the stunning scenery, and a 5-piece ensuite bathroom featuring a soaker tub, dual sinks, and glass encased shower, with a huge walk-in closet. The walkout basement features additional bedrooms, a fully-equipped and spacious summer kitchen ideal for guests or in-laws, a media room, and seamless access to outdoor living spaces with a private hot tub and pet-friendly green space! This lakefront gem has all the perks including a huge covered deck, attached garage, complete with an elevator, combining elegance, comfort, and accessibility in one of the most picturesque locations in the Okanagan. (id:6769)