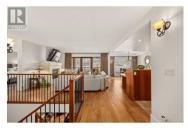

Experience unparalleled luxury and panoramic lake views in this executive 3bedroom plus den rancher-style townhome with a basement, located in the coveted Tuscan Terrace community in Summerland! Resting on a hillside overlooking parkland and the sparkling waters of Okanagan Lake, this 3,800+ sq. ft. home offers a front-row seat to one of the most breathtaking vistas in the region. The bright, open floor plan is designed to maximize the view, with oversized doors and windows flooding the space with natural light. Main-floor living includes a spacious living room with a gas fireplace, a chef's kitchen with granite countertops, newer appliances, and a walk-in pantry, as well as a primary suite, a complete oasis with access to a covered deck to enjoy the stunning scenery, and a 5-piece ensuite bathroom featuring a soaker tub, dual sinks, and glass encased shower, with a huge walk-in closet. The walkout basement features additional bedrooms, a fully-equipped and spacious summer kitchen ideal for guests or in-laws, a media room, and seamless access to outdoor living spaces with a private hot tub and pet-friendly green space! This lakefront gem has all the perks including a huge covered deck, attached garage, complete with an elevator, combining elegance, comfort, and accessibility in one of the most picturesque locations in the Okanagan. (id:6769)