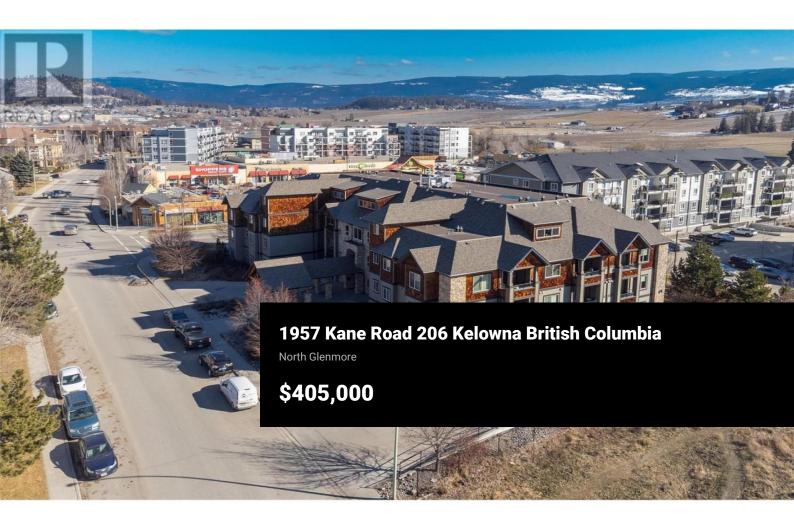

RE/MAX Kelowna 100-1553 Harvey Avenue Kelowna, BC, Canada Imagine living right in the heart of Kelowna's fastest-growing urban hub. Since the access road was extended to the university, this area has become the first choice for professors, students, and those who enjoy quick access to downtown without the typical downtown issues. The Mosaic is a highly sought-after building known for its quality construction and design. This is evident in this well-built and well-laid-out unit, which features many thoughtful touches and practical designs. The balcony is a wonderful place for a morning coffee. Alternatively, you can walk to Starbucks, Tim Hortons, McDonald's, or the famous neighborhood pub, Brandt's Creek. There are also other boutique restaurants and stores close by. No matter how far you wander in the local park areas, you will always yearn to be home, enjoying the relaxed elegance of your beautiful living space. If you are ready to call the most prestigious building in this highly sought-after neighborhood home, book a viewing today and set aside some time to explore the area on foot while you are there. You will not be disappointed! (id:6769)