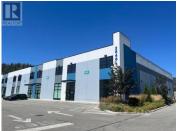

ts 205, 206 and 207 are now available to lease as one, two or three assembled leasable spaces. Each unit has its own mezzanine and 5 dedicated parking stalls, as well as ample additional space in the rear of the building. The construction of the second story of all units is steel with a polished concrete floor. Each unit has a clear ceiling height of 24ft. All units have grade level motorized loading doors at 10'w x 12'h. All units are also equipped with their own individual accessible washrooms, gas heaters for the large warehouse spaces including digital thermostats and 2 large electric ceiling fans. Each unit is equipped with a 3 phase 200 amp service that is individually metered. The lighting is high efficiency LED occupancy sensors. Each unit has been roughed-in with framing, plumbing and electrical to allow for indoor/vertical growers. Rough-ins can be removed and Landlord can provide open warehouse space if desired by Tenant. Building is ""AS-NEW"". (id:6769)