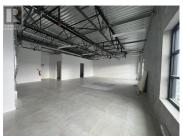

ts 205, 206 and 207 are now available to lease as one, two or three assembled leasable spaces. Each unit has its own mezzanine and 5 dedicated parking stalls, as well as ample additional space in the rear of the building. The construction of the second story of all units is steel with a polished concrete floor. Each unit has a clear ceiling height of 24ft. All units have grade level motorized loading doors at 10'w x 12'h. All units are also equipped with their own individual accessible washrooms, gas heaters for the large warehouse spaces including digital thermostats and 2 large electric ceiling fans. Each unit is equipped with a 3 phase 200 amp service that is individually metered. The lighting is high efficiency LED occupancy sensors. Each unit has been roughed-in with framing, plumbing and electrical to allow for indoor/vertical growers. Rough-ins can be removed and Landlord can provide open warehouse space if desired by Tenant. Building is ""AS-NEW"". (id:6769)