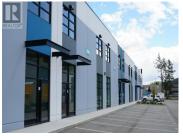

ts 205, 206 and 207 are now available to lease as one, two or three assembled leasable spaces. Each unit has its own mezzanine and 5 dedicated parking stalls, as well as ample additional space in the rear of the building. The construction of the second story of all units is steel with a polished concrete floor. Each unit has a clear ceiling height of 24ft. All units have grade level motorized loading doors at 10'w x 12'h. All units are also equipped with their own individual accessible washrooms, gas heaters for the large warehouse spaces including digital thermostats and 2 large electric ceiling fans. Each unit is equipped with a 3 phase 200 amp service that is individually metered. The lighting is high efficiency LED occupancy sensors. Each unit has been roughed-in with framing, plumbing and electrical to allow for indoor/vertical growers. Rough-ins can be removed and Landlord can provide open warehouse space if desired by Tenant. Building is ""AS-NEW"". (id:6769)