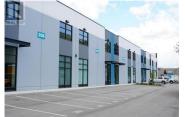

ts 205, 206 and 207 are now available to lease as one, two or three assembled leasable spaces. Each unit has its own mezzanine and 5 dedicated parking stalls, as well as ample additional space in the rear of the building. The construction of the second story of all units is steel with a polished concrete floor. Each unit has a clear ceiling height of 24ft. All units have grade level motorized loading doors at 10'w x 12'h. All units are also equipped with their own individual accessible washrooms, gas heaters for the large warehouse spaces including digital thermostats and 2 large electric ceiling fans. Each unit is equipped with a 3 phase 200 amp service that is individually metered. The lighting is high efficiency LED occupancy sensors. Each unit has been roughed-in with framing, plumbing and electrical to allow for indoor/vertical growers. Rough-ins can be removed and Landlord can provide open warehouse space if desired by Tenant. Building is ""AS-NEW"". (id:6769)