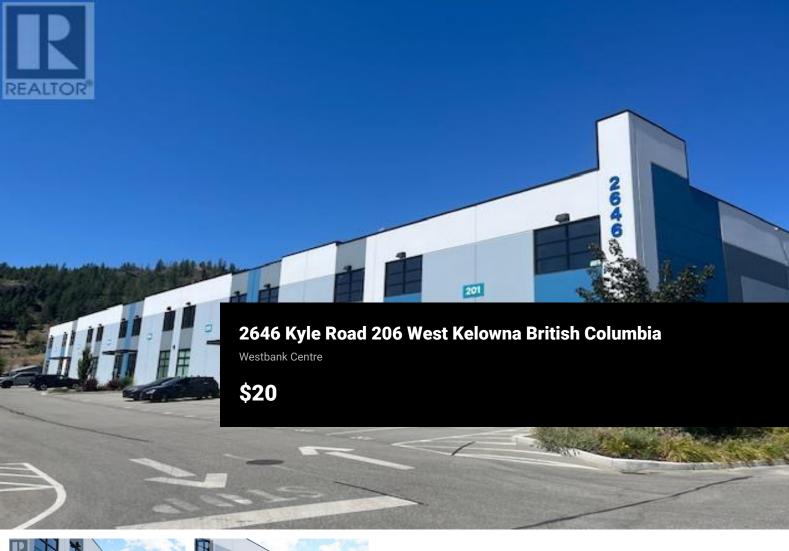

ts 205, 206 and 207 are now available to lease as one, two or three assembled leasable spaces. Each unit has its own mezzanine and 5 dedicated parking stalls, as well as ample additional space in the rear of the building. The construction of the second story of all units is steel with a polished concrete floor. Each unit has a clear ceiling height of 24ft. All units have grade level motorized loading doors at 10'w x 12'h. All units are also equipped with their own individual accessible washrooms, gas heaters for the large warehouse spaces including digital thermostats and 2 large electric ceiling fans. Each unit is equipped with a 3 phase 200 amp service that is individually metered. The lighting is high efficiency LED occupancy sensors. Each unit has been roughed-in with framing, plumbing and electrical to allow for indoor/vertical growers. Rough-ins can be removed and Landlord can provide open warehouse space if desired by Tenant. Building is ""AS-NEW"". (id:6769)