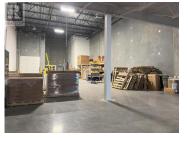

ts 205, 206 and 207 are now available to lease as one, two or three assembled leasable spaces. Each unit has its own mezzanine and 5 dedicated parking stalls, as well as ample additional space in the rear of the building. The construction of the second story of all units is steel with a polished concrete floor. Each unit has a clear ceiling height of 24ft. All units have grade level motorized loading doors at 10'w x 12'h. All units are also equipped with their own individual accessible washrooms, gas heaters for the large warehouse spaces including digital thermostats and 2 large electric ceiling fans. Each unit is equipped with a 3 phase 200 amp service that is individually metered. The lighting is high efficiency LED occupancy sensors. Each unit has been roughed-in with framing, plumbing and electrical to allow for indoor/vertical growers. Rough-ins can be removed and Landlord can provide open warehouse space if desired by Tenant. Building is ""AS-NEW"". (id:6769)