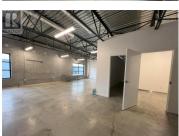

ts 205, 206 and 207 are now available to lease as one, two or three assembled leasable spaces. Each unit has its own mezzanine and 5 dedicated parking stalls, as well as ample additional space in the rear of the building. The construction of the second story of all units is steel with a polished concrete floor. Each unit has a clear ceiling height of 24ft. All units have grade level motorized loading doors at 10'w x 12'h. All units are also equipped with their own individual accessible washrooms, gas heaters for the large warehouse spaces including digital thermostats and 2 large electric ceiling fans. Each unit is equipped with a 3 phase 200 amp service that is individually metered. The lighting is high efficiency LED occupancy sensors. Each unit has been roughed-in with framing, plumbing and electrical to allow for indoor/vertical growers. Rough-ins can be removed and Landlord can provide open warehouse space if desired by Tenant. Building is ""AS-NEW"". (id:6769)