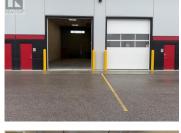

22-Foot clear ceiling height providing ample vertical space. Each unit includes one reserved parking stall and one loading bay, ensuring convenience and ease of access. One exclusive 12' W x 16' H electric grade load overhead door per unit (smartphone compatible). Two main access doors located at the front and rear of each unit. Roughed-in plumbing allows for easy customization and build-out of washroom facilities. T-5 lighting fixtures throughout providing excellent illumination throughout the units. Large windows within the overhead door and a transom window in the rear wall allow for ample natural light into the space. Ceiling fans, natural gas unit heater, and HVAC systems installed in each unit, ensuring proper ventilation and climate control. 9" Pre-cast concrete tilt up exterior walls. Ready for paint, fully dry-walled ceilings and interior walls. Fully insulated and sound proofed ensuring privacy. 200 AMP, 3-Phase electrical service. Floor drain installed in ground floor slab. (id:6769)