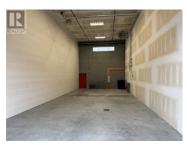

22-Foot clear ceiling height providing ample vertical space. Each unit includes one reserved parking stall and one loading bay, ensuring convenience and ease of access. One exclusive 12' W x 16' H electric grade load overhead door per unit (smartphone compatible). Two main access doors located at the front and rear of each unit. Roughed-in plumbing allows for easy customization and build-out of washroom facilities. T-5 lighting fixtures throughout providing excellent illumination throughout the units. Large windows within the overhead door and a transom window in the rear wall allow for ample natural light into the space. Ceiling fans, natural gas unit heater, and HVAC systems installed in each unit, ensuring proper ventilation and climate control. 9" Pre-cast concrete tilt up exterior walls. Ready for paint, fully dry-walled ceilings and interior walls. Fully insulated and sound proofed ensuring privacy. 200 AMP, 3-Phase electrical service. Floor drain installed in ground floor slab. (id:6769)