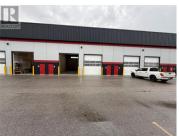

22-Foot clear ceiling height providing ample vertical space. Each unit includes one reserved parking stall and one loading bay, ensuring convenience and ease of access. One exclusive 12' W x 16' H electric grade load overhead door per unit (smartphone compatible). Two main access doors located at the front and rear of each unit. Roughed-in plumbing allows for easy customization and build-out of washroom facilities. T-5 lighting fixtures throughout providing excellent illumination throughout the units. Large windows within the overhead door and a transom window in the rear wall allow for ample natural light into the space. Ceiling fans, natural gas unit heater, and HVAC systems installed in each unit, ensuring proper ventilation and climate control. 9" Pre-cast concrete tilt up exterior walls. Ready for paint, fully dry-walled ceilings and interior walls. Fully insulated and sound proofed ensuring privacy. 200 AMP, 3-Phase electrical service. Floor drain installed in ground floor slab. (id:6769)