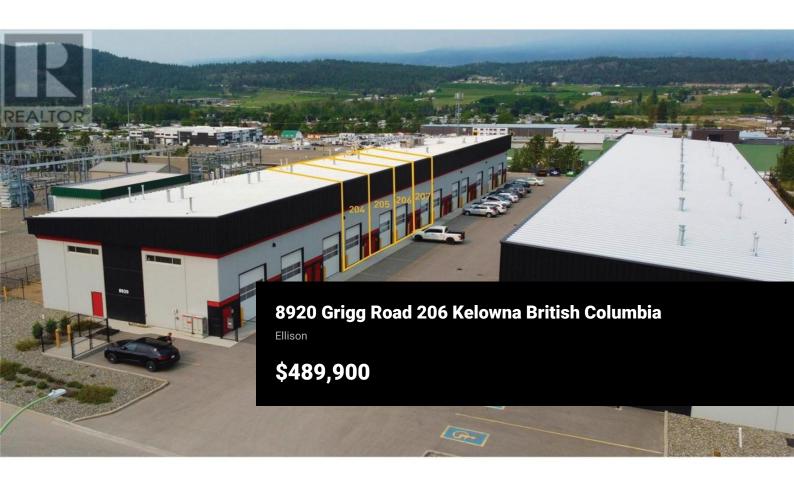

22-Foot clear ceiling height providing ample vertical space. Each unit includes one reserved parking stall and one loading bay, ensuring convenience and ease of access. One exclusive 12' W x 16' H electric grade load overhead door per unit (smartphone compatible). Two main access doors located at the front and rear of each unit. Roughed-in plumbing allows for easy customization and build-out of washroom facilities. T-5 lighting fixtures throughout providing excellent illumination throughout the units. Large windows within the overhead door and a transom window in the rear wall allow for ample natural light into the space. Ceiling fans, natural gas unit heater, and HVAC systems installed in each unit, ensuring proper ventilation and climate control. 9" Pre-cast concrete tilt up exterior walls. Ready for paint, fully dry-walled ceilings and interior walls. Fully insulated and sound proofed ensuring privacy. 200 AMP, 3-Phase electrical service. Floor drain installed in ground floor slab. (id:6769)