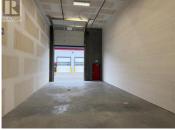

22-Foot clear ceiling height providing ample vertical space. Each unit includes one reserved parking stall and one loading bay, ensuring convenience and ease of access. One exclusive 12' W x 16' H electric grade load overhead door per unit (smartphone compatible). Two main access doors located at the front and rear of each unit. Roughed-in plumbing allows for easy customization and build-out of washroom facilities. T-5 lighting fixtures throughout providing excellent illumination throughout the units. Large windows within the overhead door and a transom window in the rear wall allow for ample natural light into the space. Ceiling fans, natural gas unit heater, and HVAC systems installed in each unit, ensuring proper ventilation and climate control. 9" Pre-cast concrete tilt up exterior walls. Ready for paint, fully dry-walled ceilings and interior walls. Fully insulated and sound proofed ensuring privacy. 200 AMP, 3-Phase electrical service. Floor drain installed in ground floor slab. (id:6769)