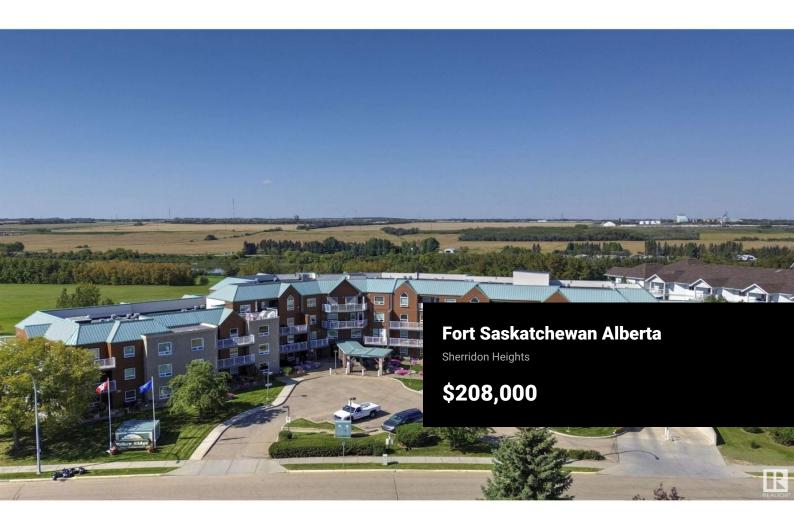

Great location for this beautiful 50+ Valley Ridge condo complex. Close to all amenities and river valley walking trails. This spacious 1026 sq ft apartment style condo includes two large bedrooms (new carpets), a 4pc bathroom with a walk-in tub, in-suite laundry, access to a private balcony and a nice bright white kitchen that overlooks the dining area and living room. Also included are an underground heated parking stall, a storage locker and access to a wash bay. Additional amenities in the complex are a workshop, social rooms and a guest suite. (id:6769)