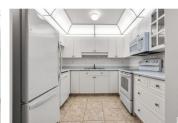

Great location for this beautiful 50+ Valley Ridge condo complex. Close to all amenities and river valley walking trails. This spacious 1026 sq ft apartment style condo includes two large bedrooms (new carpets), a 4pc bathroom with a walk-in tub, in-suite laundry, access to a private balcony and a nice bright white kitchen that overlooks the dining area and living room. Also included are an underground heated parking stall, a storage locker and access to a wash bay. Additional amenities in the complex are a workshop, social rooms and a guest suite. (id:6769)