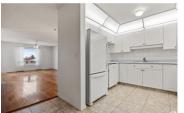

Great location for this beautiful 50+ Valley Ridge condo complex. Close to all amenities and river valley walking trails. This spacious 1026 sq ft apartment style condo includes two large bedrooms (new carpets), a 4pc bathroom with a walk-in tub, in-suite laundry, access to a private balcony and a nice bright white kitchen that overlooks the dining area and living room. Also included are an underground heated parking stall, a storage locker and access to a wash bay. Additional amenities in the complex are a workshop, social rooms and a guest suite. (id:6769)