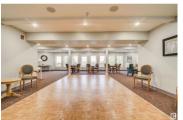

Great location for this beautiful 50+ Valley Ridge condo complex. Close to all amenities and river valley walking trails. This spacious 1026 sq ft apartment style condo includes two large bedrooms (new carpets), a 4pc bathroom with a walk-in tub, in-suite laundry, access to a private balcony and a nice bright white kitchen that overlooks the dining area and living room. Also included are an underground heated parking stall, a storage locker and access to a wash bay. Additional amenities in the complex are a workshop, social rooms and a guest suite. (id:6769)