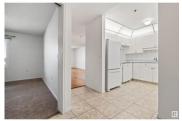

Great location for this beautiful 50+ Valley Ridge condo complex. Close to all amenities and river valley walking trails. This spacious 1026 sq ft apartment style condo includes two large bedrooms (new carpets), a 4pc bathroom with a walk-in tub, in-suite laundry, access to a private balcony and a nice bright white kitchen that overlooks the dining area and living room. Also included are an underground heated parking stall, a storage locker and access to a wash bay. Additional amenities in the complex are a workshop, social rooms and a guest suite. (id:6769)